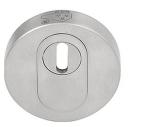

#### **PBVEIL-KT**

set of solid security escutcheons with cylinder protection  ${\rm SKG}^{***}$ 

#### **Product information**

Code: 2702SR02INXX0 Finish: satin stainless steel

UNIT: Set

Collection: ONE Designer: Piet Boon

EAN code: 8718009168042

# PBVEIL-KT

solid security escutcheon with cylinder protection cover stainless steel

 $]_{\infty}$ 

| rmani.nl | Formani Holland B.V. · Amerikalaan 55 · 6199 AE Maastricht Airport · tel: +31 (0)43 308 90 00 · www.formani.nl · info@formani.nl | 99 AE Maastricht Airpo | rikalaan 55 · 619        | rmani Holland B.V. · Ame     | Fo        |
|----------|----------------------------------------------------------------------------------------------------------------------------------|------------------------|--------------------------|------------------------------|-----------|
|          |                                                                                                                                  | 28-2-2013              | Creation date: 28-2-2013 | Drawn by: Christian Brimbois | Drawn by: |
| A.3      | PBVEIL-KT                                                                                                                        | g                      | IL-KT V02.dw             | 2702SR02 PBVEIL-KT V02.dwg   | Doc no.:  |
| Format:  | Description:                                                                                                                     | _                      | / / / / /                |                              |           |
|          |                                                                                                                                  | (a)                    | \<br>\<br>/              |                              |           |