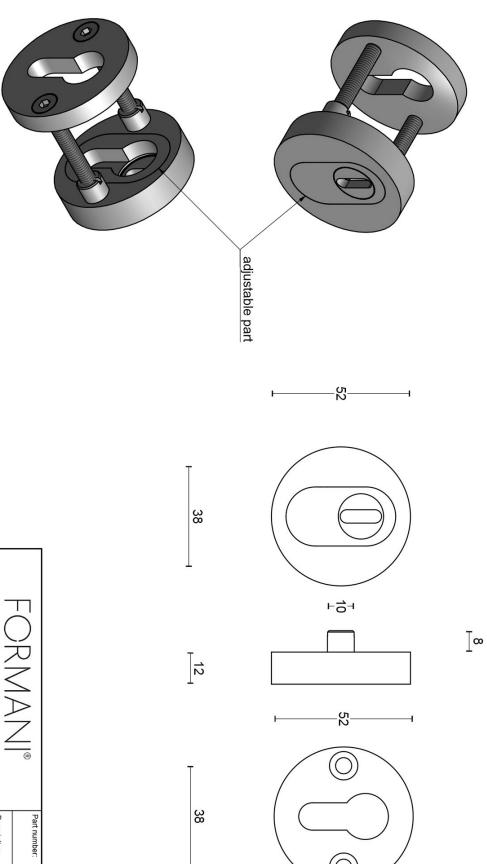

#### **PBVEIL-KT**

set of solid security escutcheons with cylinder protection  ${\rm SKG}^{***}$ 

# PBVEIL-KT

solid security escutcheon with cylinder protection cover stainless steel

 $]_{\infty}$ 

| rmani.nl | Formani Holland B.V. · Amerikalaan 55 · 6199 AE Maastricht Airport · tel: +31 (0)43 308 90 00 · www.formani.nl · info@formani.nl | 99 AE Maastricht Airpo | rikalaan 55 · 619        | rmani Holland B.V. · Ame     | Fo        |
|----------|----------------------------------------------------------------------------------------------------------------------------------|------------------------|--------------------------|------------------------------|-----------|
|          |                                                                                                                                  | 28-2-2013              | Creation date: 28-2-2013 | Drawn by: Christian Brimbois | Drawn by: |
| A.3      | PBVEIL-KT                                                                                                                        | g                      | IL-KT V02.dw             | 2702SR02 PBVEIL-KT V02.dwg   | Doc no.:  |
| Format:  | Description:                                                                                                                     | _                      | / / / / /                |                              |           |
|          |                                                                                                                                  | (a)                    | \<br>\<br>/              |                              |           |