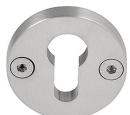

#### **PBVEIL-KT**

set of solid security escutcheons with cylinder protection  ${\rm SKG}^{***}$ 

#### **Product information**

Code: 2702SR02INXX0 Finish: satin stainless steel

UNIT: Set

Collection: ONE Designer: Piet Boon

EAN code: 8718009168042

# PBVEIL-KT

solid security escutcheon with cylinder protection cover stainless steel

 $]_{\infty}$ 

| rmani.nl | Formani Holland B.V. · Amerikalaan 55 · 6199 AE Maastricht Airport · tel: +31 (0)43 308 90 00 · www.formani.nl · info@formani.nl | 99 AE Maastricht Airpo | rikalaan 55 · 619        | rmani Holland B.V. · Ame     | Fo        |
|----------|----------------------------------------------------------------------------------------------------------------------------------|------------------------|--------------------------|------------------------------|-----------|
|          |                                                                                                                                  | 28-2-2013              | Creation date: 28-2-2013 | Drawn by: Christian Brimbois | Drawn by: |
| A.3      | PBVEIL-KT                                                                                                                        | g                      | IL-KT V02.dw             | 2702SR02 PBVEIL-KT V02.dwg   | Doc no.:  |
| Format:  | Description:                                                                                                                     | _                      | / / / / /                |                              |           |
|          |                                                                                                                                  | (a)                    | \<br>\<br>/              |                              |           |