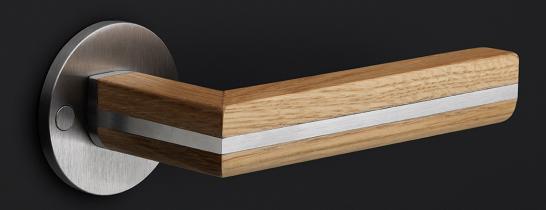

#### **TWO** by Piet Boon

The TWO series is a total concept collection consisting of door, window, and furniture fittings.

#### Finishes

- satin stainless steel
- satin stainless steel

While the design of our TWO hardware series by Piet Boon may exude simplicity, it is in fact one of the most sophisticated products in the FORMANI collection. The intersection of the lever consists of two symmetrical parts that join in the middle of two separate arteries. Two out of three finishing combinations are with oak. The assembly of these fittings is completed with essential handwork that sees every piece of wood milled independently and fitted together with the stainless parts, like the pieces of an intricate puzzle. This complex, hand-made product is testament to many hours of hard work and dedication. The result is a truly stunning, unique design. This comprehensive collection of concepts door, window and furniture fittings is offered in three different expressions. First is the combination of stainless steel with natural oak; second is the line made from stainless steel and blackened oak; and third is the 100% stainless steel line.