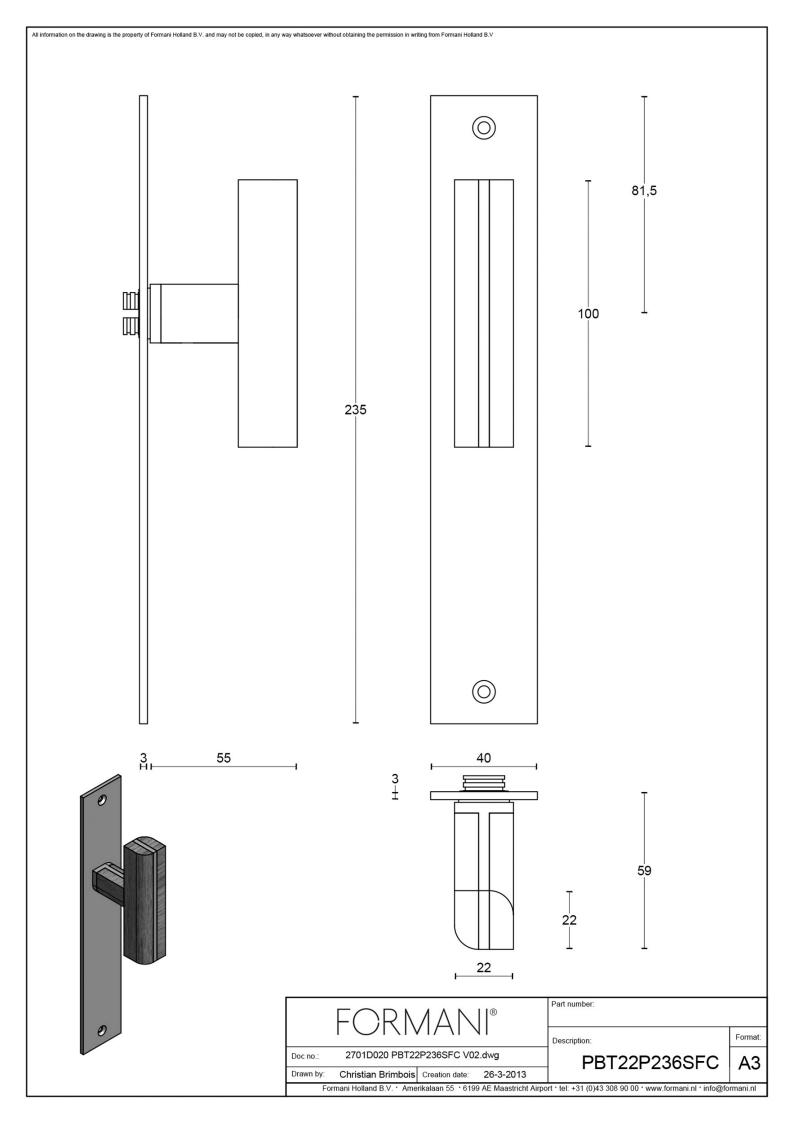

#### PBT22P236SFC

solid unsprung door handle on blind plate

#### **Product information**

Code: 2701D020INENOF Finish: satin stainless steel

UNIT: Pair Collection: TWO Designer: Piet Boon

EAN code: 8718009212202

#### Finishes

- satin stainless steel
- satin stainless steel

While the design of our TWO hardware series by Piet Boon may exude simplicity, it is in fact one of the most sophisticated products in the FORMANI collection. The intersection of the lever consists of two symmetrical parts that join in the middle of two separate arteries. Two out of three finishing combinations are with oak. The assembly of these fittings is completed with essential handwork that sees every piece of wood milled independently and fitted together with the stainless parts, like the pieces of an intricate puzzle. This complex, hand-made product is testament to many hours of hard work and dedication. The result is a truly stunning, unique design. This comprehensive collection of concepts door, window and furniture fittings is offered in three different expressions. First is the combination of stainless steel with natural oak; second is the line made from stainless steel and blackened oak; and third is the 100% stainless steel line.