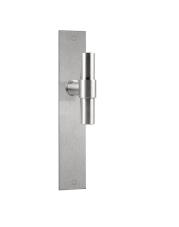

### PBT20P236SFC

solid unsprung door handle on blind plate

#### **Product information**

Code: 2701D003INXXOF Finish: satin stainless steel UNIT: Pair Collection: ONE Designer: Piet Boon EAN code: 8718009167090