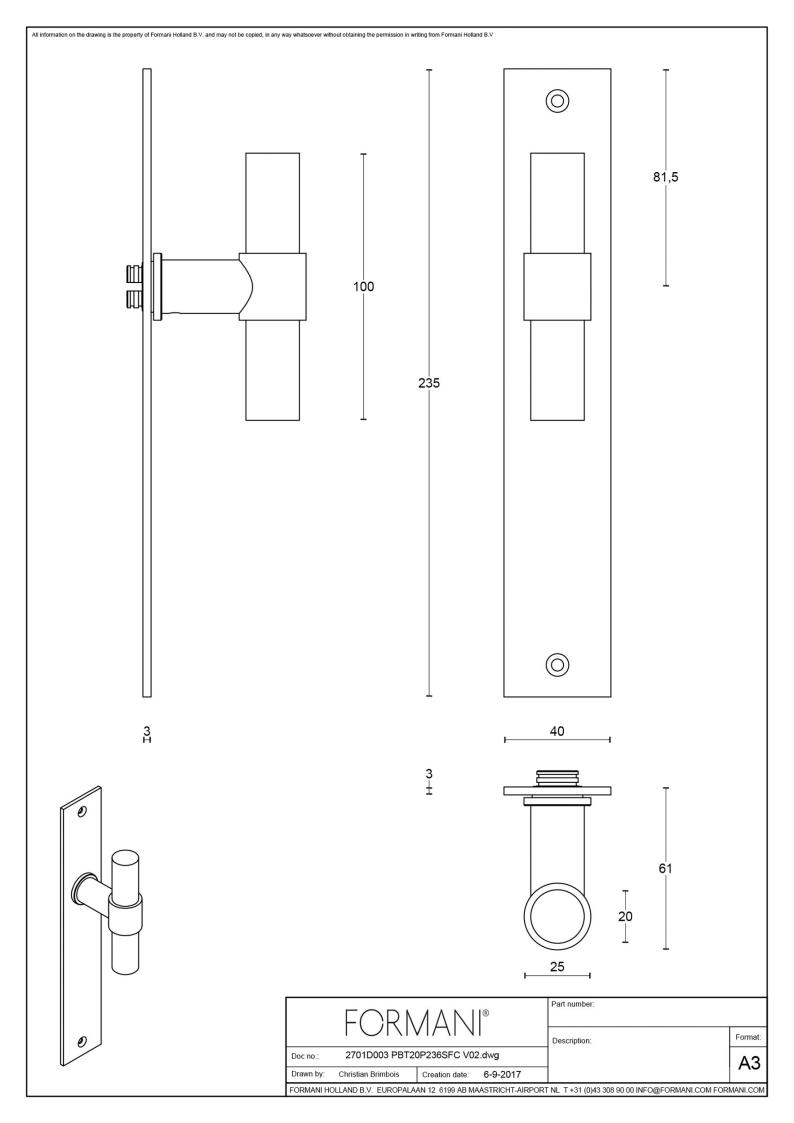

### PBT20P236SFC

solid unsprung door handle on blind plate

#### **Product information**

Code: 2701D003INXXOF Finish: satin stainless steel UNIT: Pair Collection: ONE Designer: Piet Boon EAN code: 8718009167090