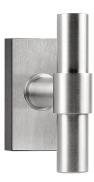

### PBT20-DK

non-locking tilt and turn window handle

#### **Product information**

Code: 2703D003INXX0 Finish: satin stainless steel

UNIT: Piece Collection: ONE Designer: Piet Boon EAN code: 8718009164754