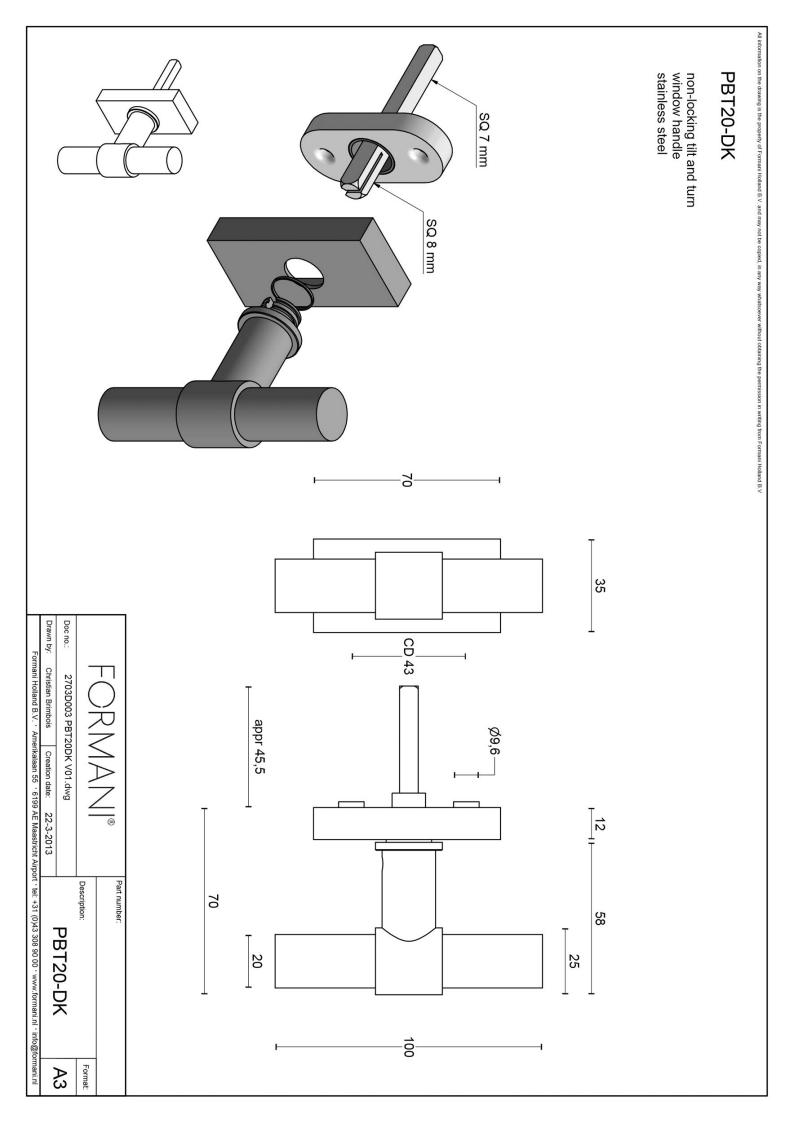

### PBT20-DK

non-locking tilt and turn window handle

#### **Product information**

Code: 2703D003INXX0 Finish: satin stainless steel

UNIT: Piece Collection: ONE Designer: Piet Boon EAN code: 8718009164754