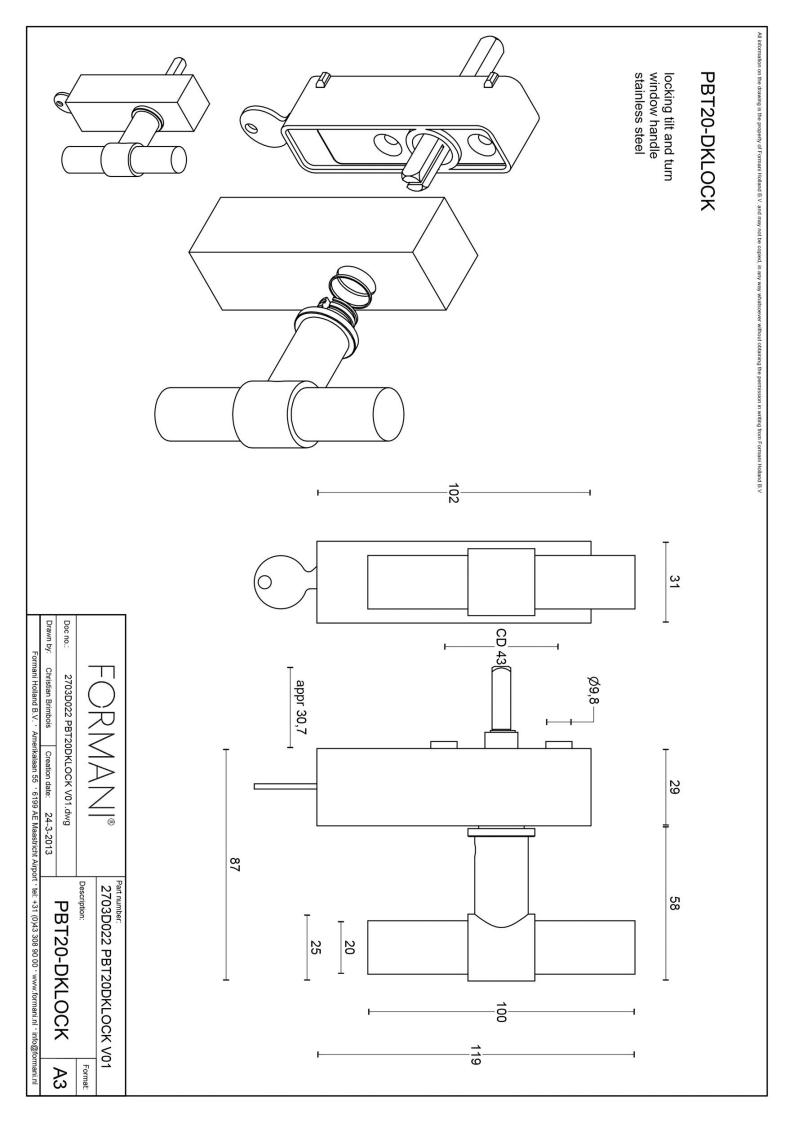

### PBT20-DKLOCK

locking tilt and turn window handle

#### **Product information**

Code: 2703D022INXX0 Finish: satin stainless steel

UNIT: Piece Collection: ONE Designer: Piet Boon

EAN code: 8718009164792