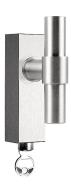

### PBT20-DKLOCK

locking tilt and turn window handle

#### **Product information**

Code: 2703D022INXX0 Finish: satin stainless steel

UNIT: Piece Collection: ONE Designer: Piet Boon

EAN code: 8718009164792