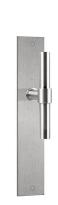

### PBT15XLP236SFC

solid unsprung door handle on blind plate

#### **Product information**

Code: 2701D011INXX0F Finish: satin stainless steel

UNIT: Pair Collection: ONE Designer: Piet Boon EAN code: 8718009211779