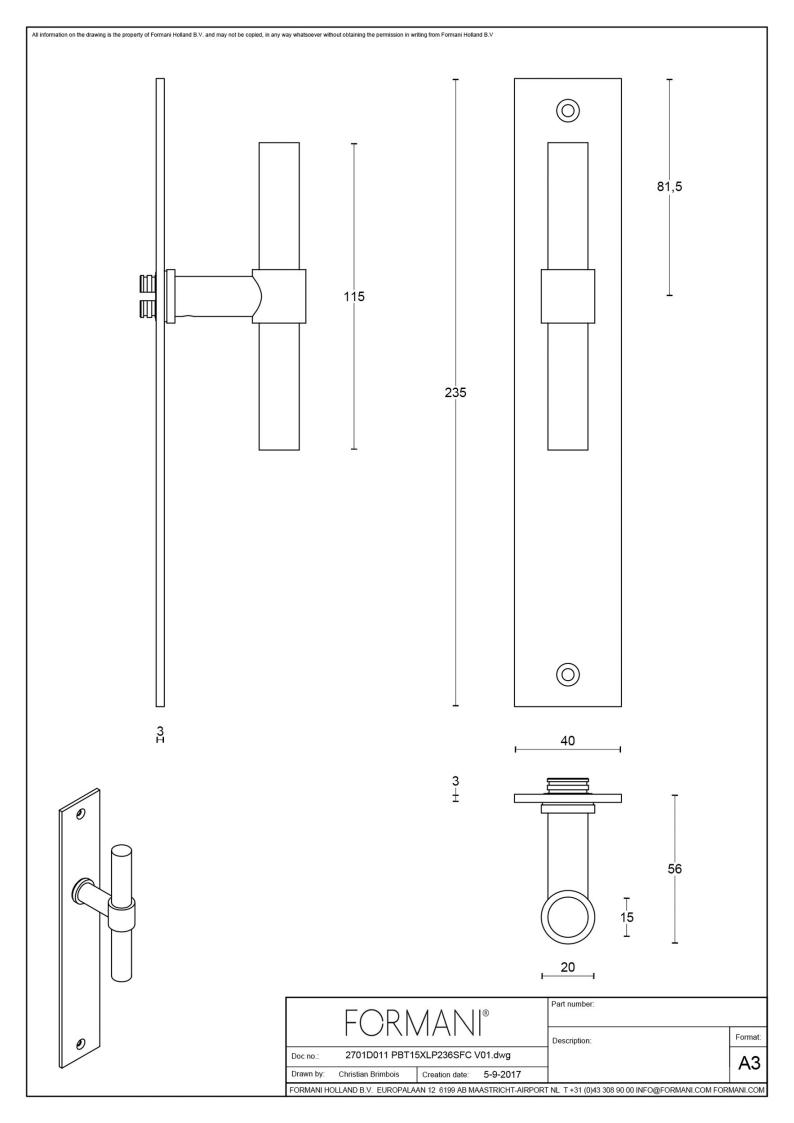

### PBT15XLP236SFC

solid unsprung door handle on blind plate

#### **Product information**

Code: 2701D011INXX0F Finish: satin stainless steel

UNIT: Pair Collection: ONE Designer: Piet Boon EAN code: 8718009211779