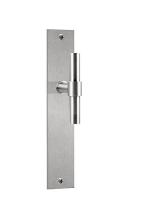

### PBT15VP236SFC

solid knob fixed on blind plate

#### **Product information**

Code: 2702K006INXXOF Finish: satin stainless steel UNIT: Piece Collection: ONE Designer: Piet Boon EAN code: 8718009218068