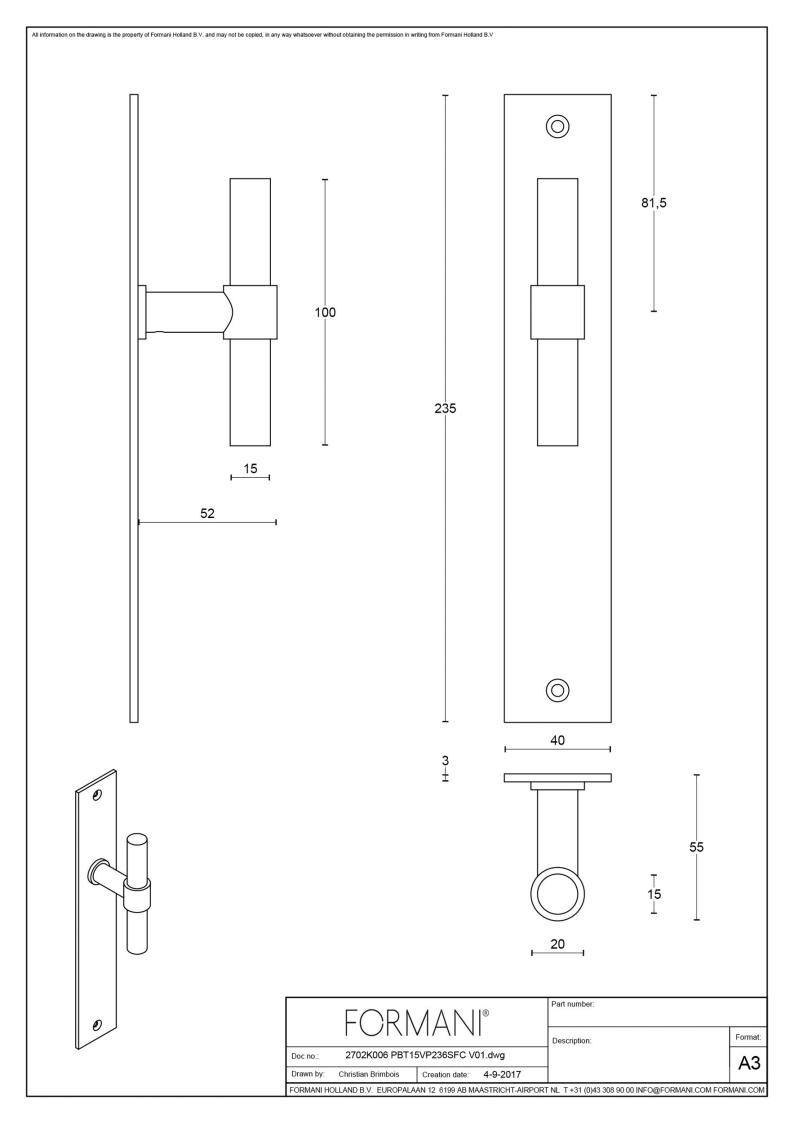

### PBT15VP236SFC

solid knob fixed on blind plate

#### **Product information**

Code: 2702K006INXXOF Finish: satin stainless steel UNIT: Piece Collection: ONE Designer: Piet Boon EAN code: 8718009218068