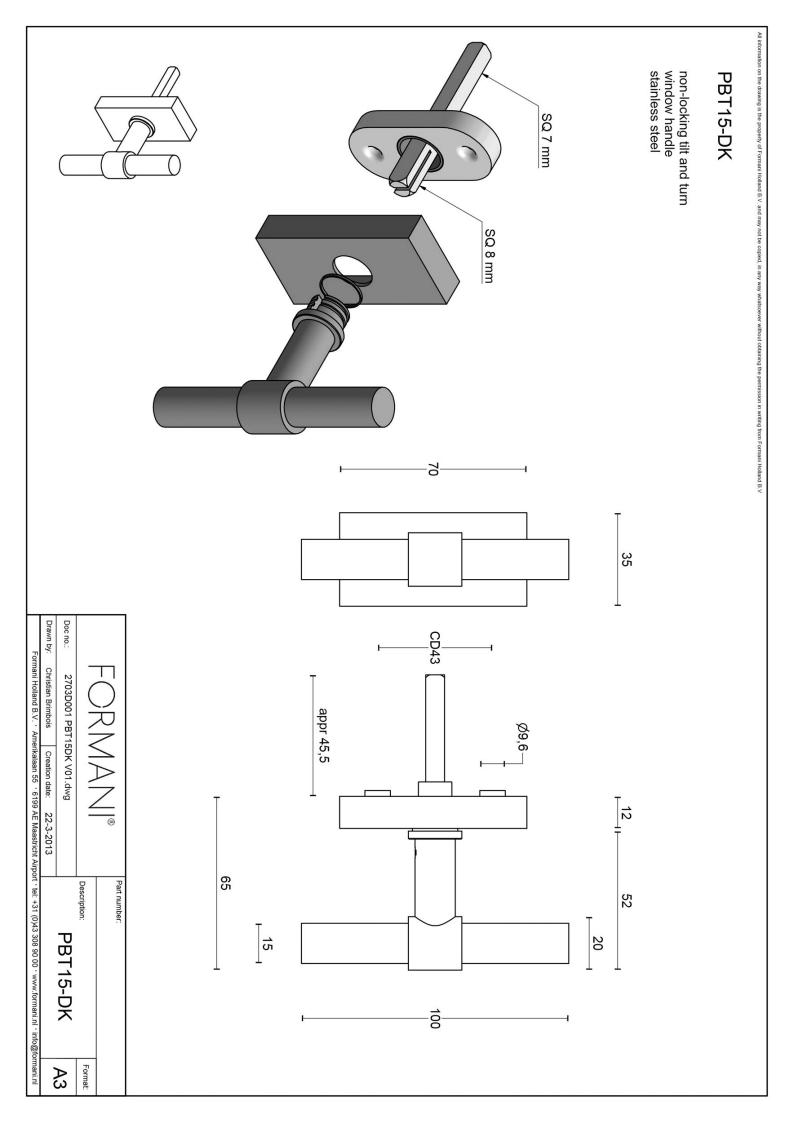

### PBT15-DK

non-locking tilt and turn window handle

#### **Product information**

Code: 2703D001INXX0 Finish: satin stainless steel UNIT: Piece Collection: ONE Designer: Piet Boon EAN code: 8718009164730