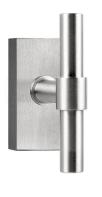

### PBT15-DK

non-locking tilt and turn window handle

#### **Product information**

Code: 2703D001INXX0 Finish: satin stainless steel UNIT: Piece Collection: ONE Designer: Piet Boon EAN code: 8718009164730