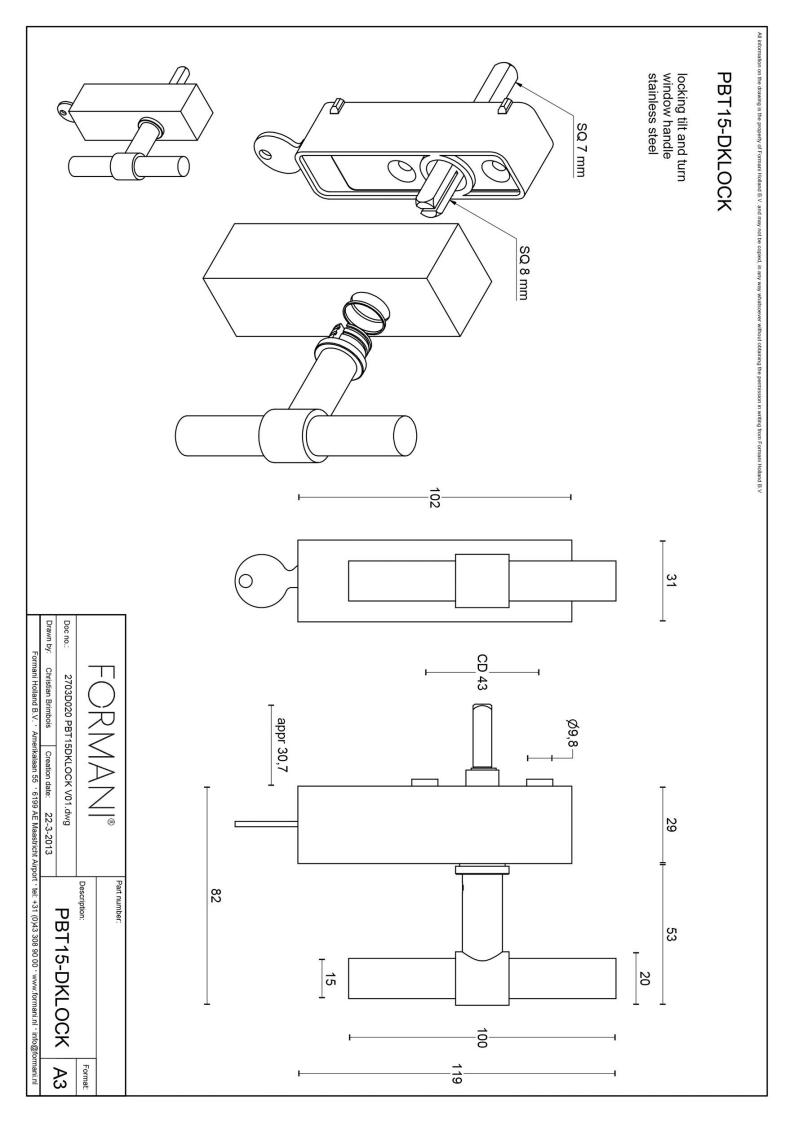

### PBT15-DKLOCK

locking tilt and turn window handle

#### **Product information**

Code: 2703D020INXX0 Finish: satin stainless steel

UNIT: Piece Collection: ONE Designer: Piet Boon

EAN code: 8718009164778