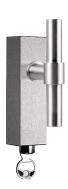

### PBT15-DKLOCK

locking tilt and turn window handle

#### **Product information**

Code: 2703D020INXX0 Finish: satin stainless steel

UNIT: Piece Collection: ONE Designer: Piet Boon

EAN code: 8718009164778