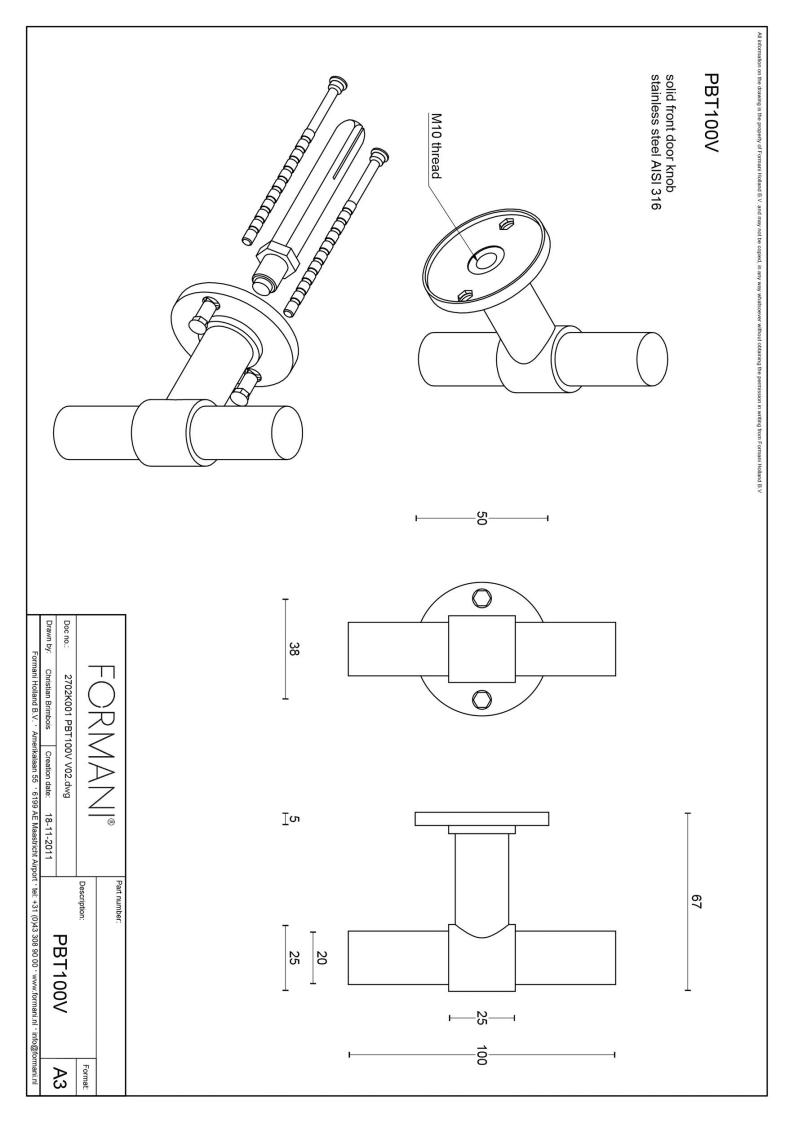

### **PBT100V**

solid front door knob fixed on rose

#### **Product information**

Code: 2702K001INXX0 Finish: satin stainless steel

UNIT: Piece Collection: ONE Designer: Piet Boon

EAN code: 8718009210918