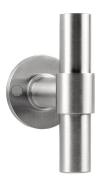

### **PBT100V**

solid front door knob fixed on rose

#### **Product information**

Code: 2702K001INXX0 Finish: satin stainless steel

UNIT: Piece Collection: ONE Designer: Piet Boon

EAN code: 8718009210918