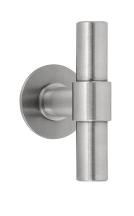

### **PBT100G**

set solid knobs for glass door fixed on rose

#### **Product information**

Code: 2702K001INXX7 Finish: satin stainless steel UNIT: Set Collection: ONE Designer: Piet Boon EAN code: 8718009182352