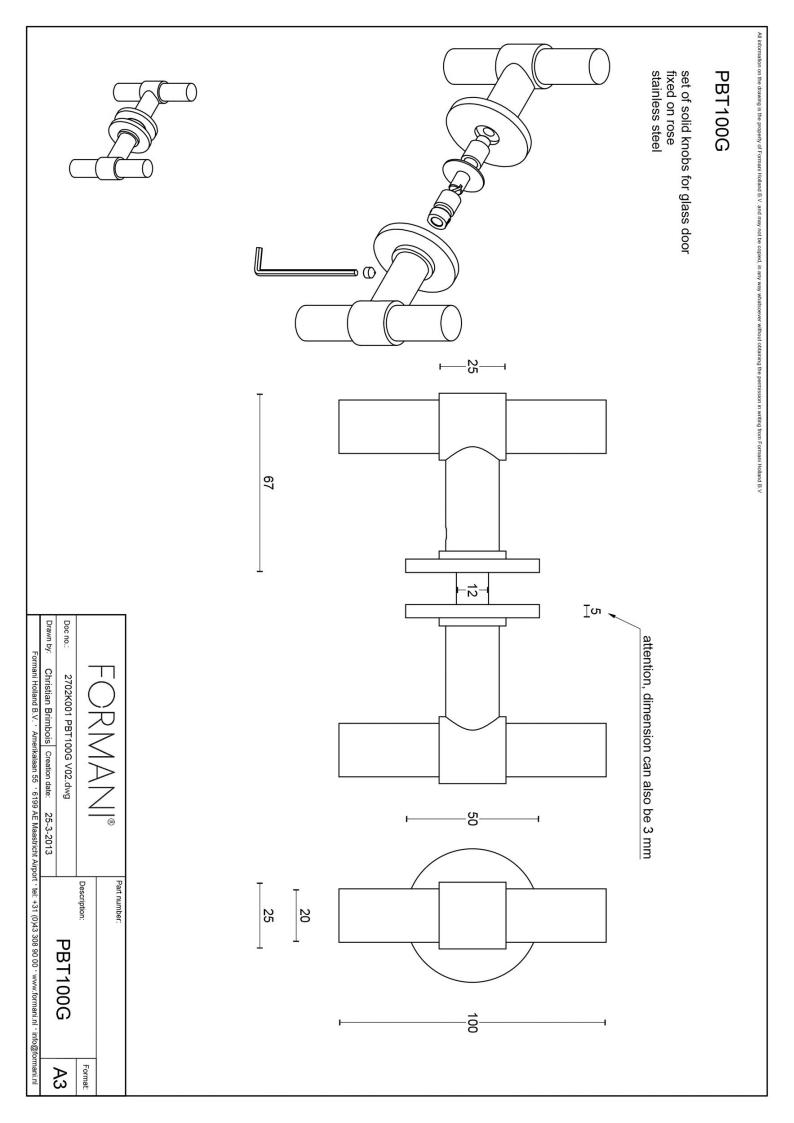

### **PBT100G**

set solid knobs for glass door fixed on rose

#### **Product information**

Code: 2702K001INXX7 Finish: satin stainless steel UNIT: Set Collection: ONE Designer: Piet Boon EAN code: 8718009182352