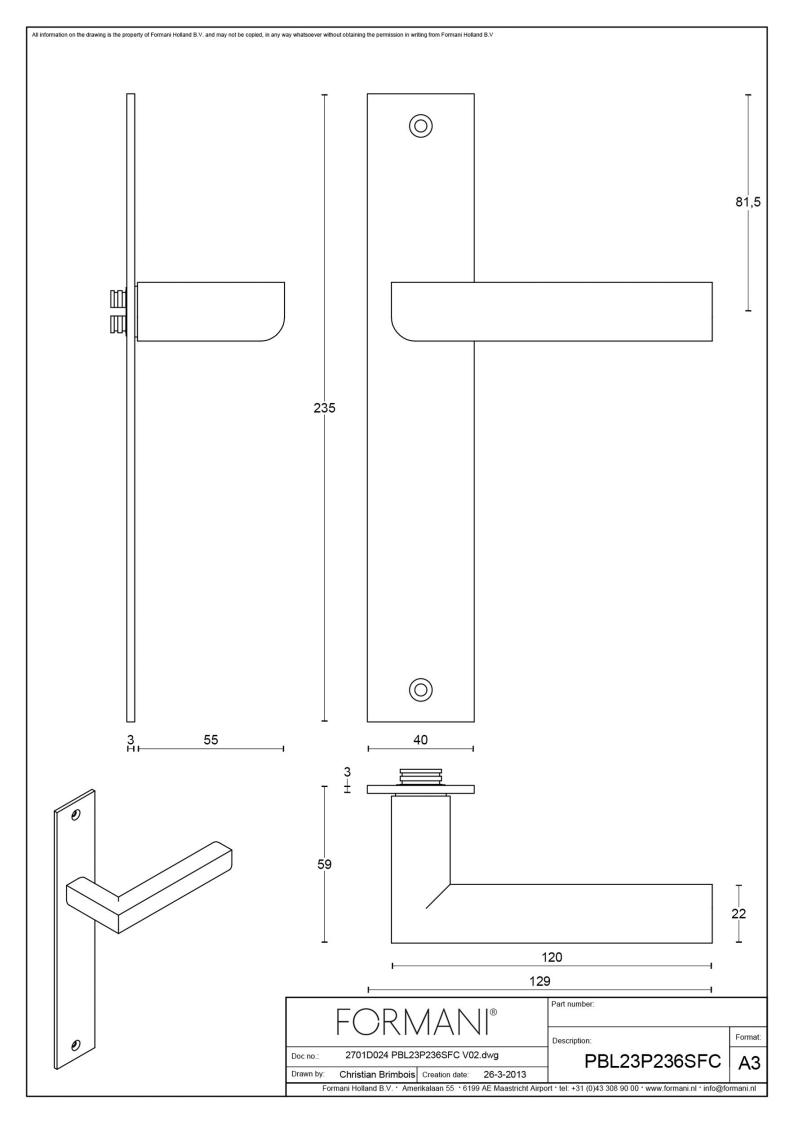

### PBL23P236SFC

solid unsprung door handle on blind plate

#### **Product information**

Code: 2701D024INXX0F Finish: satin stainless steel

UNIT: Pair
Collection: TWO
Designer: Piet Boon

EAN code: 8718009212332