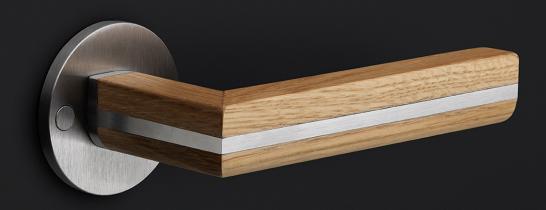

#### **TWO** by Piet Boon

The TWO series is a total concept collection consisting of door, window, and furniture fittings.

#### **Finishes**

satin stainless steel

While the design of our TWO hardware series by Piet Boon may exude simplicity, it is in fact one of the most sophisticated products in the FORMANI collection. The intersection of the lever consists of two symmetrical parts that join in the middle of two separate arteries. Two out of three finishing combinations are with oak. The assembly of these fittings is completed with essential handwork that sees every piece of wood milled independently and fitted together with the stainless parts, like the pieces of an intricate puzzle. This complex, hand-made product is testament to many hours of hard work and dedication. The result is a truly stunning, unique design. This comprehensive collection of concepts door, window and furniture fittings is offered in three different expressions. First is the combination of stainless steel with natural oak; second is the line made from stainless steel and blackened oak; and third is the 100% stainless steel line.