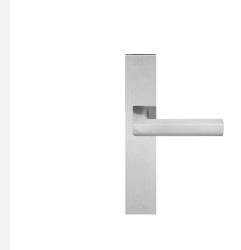

### PBL23P236SFC

solid unsprung door handle on blind plate

#### **Product information**

Code: 2701D024INXX0F Finish: satin stainless steel

UNIT: Pair
Collection: TWO
Designer: Piet Boon

EAN code: 8718009212332