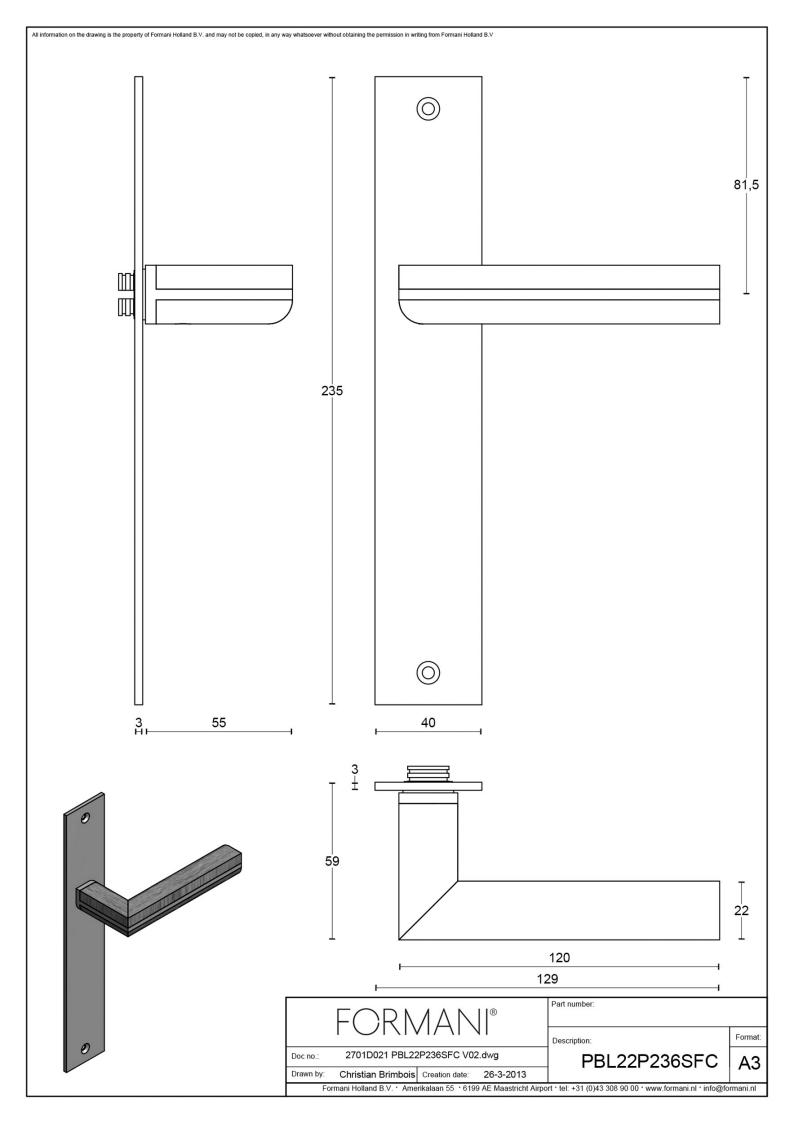

#### PBL22P236SFC

solid unsprung door handle on blind plate

#### **Product information**

Code: 2701D021INEN0F Finish: satin stainless steel

UNIT: Pair Collection: TWO Designer: Piet Boon

EAN code: 8718009212264