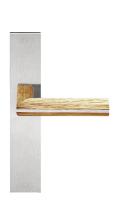

### **FORMANI®**



#### PBL22P236SFC

solid unsprung door handle on blind plate

#### **Product information**

Code: 2701D021INEN0F Finish: satin stainless steel

UNIT: Pair Collection: TWO Designer: Piet Boon

EAN code: 8718009212264

#### **TWO** by Piet Boon

The TWO series is a total concept collection consisting of door, window, and furniture fittings.

#### Finishes

- satin stainless steel
- satin stainless steel





While the design of our TWO hardware series by Piet Boon may exude simplicity, it is in fact one of the most sophisticated products in the FORMANI collection. The intersection of the lever consists of two symmetrical parts that join in the middle of two separate arteries. Two out of three finishing combinations are with oak. The assembly of these fittings is completed with essential ha