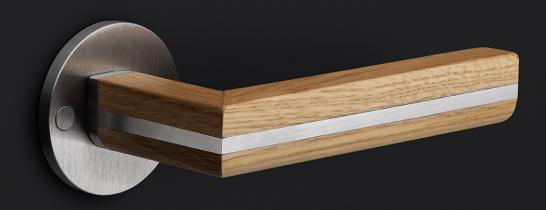

#### PBL22P236SFC

solid unsprung door handle on blind plate

#### Finishes

- satin stainless steel
- satin stainless steel

While the design of our TWO hardware series by Piet Boon may exude simplicity, it is in fact one of the most sophisticated products in the FORMANI collection. The intersection of the lever consists of two symmetrical parts that join in the middle of two separate arteries. Two out of three finishing combinations are with oak. The assembly of these fittings is completed with essential handwork that sees every piece of wood milled independently and fitted together with the stainless parts, like the pieces of an intricate puzzle. This complex, hand-made product is testament to many hours of hard work and dedication. The result is a truly stunning, unique design. This comprehensive collection of concepts door, window and furniture fittings is offered in three different expressions. First is the combination of stainless steel with natural oak; second is the line made from stainless steel and blackened oak; and third is the 100% stainless steel line.