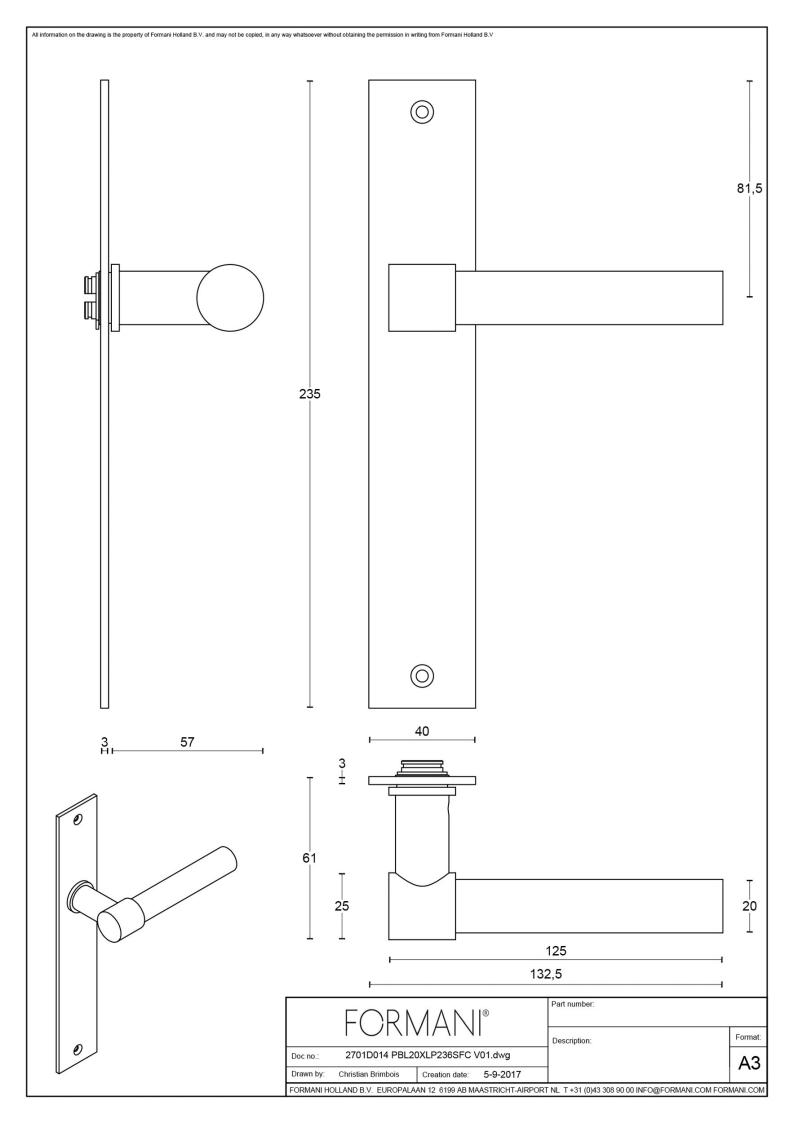

### PBL20XLP236SFC

solid unsprung door handle on blind plate

#### **Product information**

Code: 2701D014INXXOF Finish: satin stainless steel UNIT: Pair Collection: ONE Designer: Piet Boon EAN code: 8718009211861