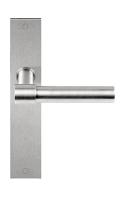

### PBL20XLP236SFC

solid unsprung door handle on blind plate

#### **Product information**

Code: 2701D014INXXOF Finish: satin stainless steel UNIT: Pair Collection: ONE Designer: Piet Boon EAN code: 8718009211861