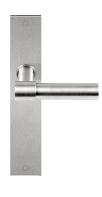

### PBL20P236SFC

solid unsprung door handle on blind plate

#### **Product information**

Code: 2701D004INXXOF Finish: satin stainless steel UNIT: Pair Collection: ONE Designer: Piet Boon EAN code: 8718009167106