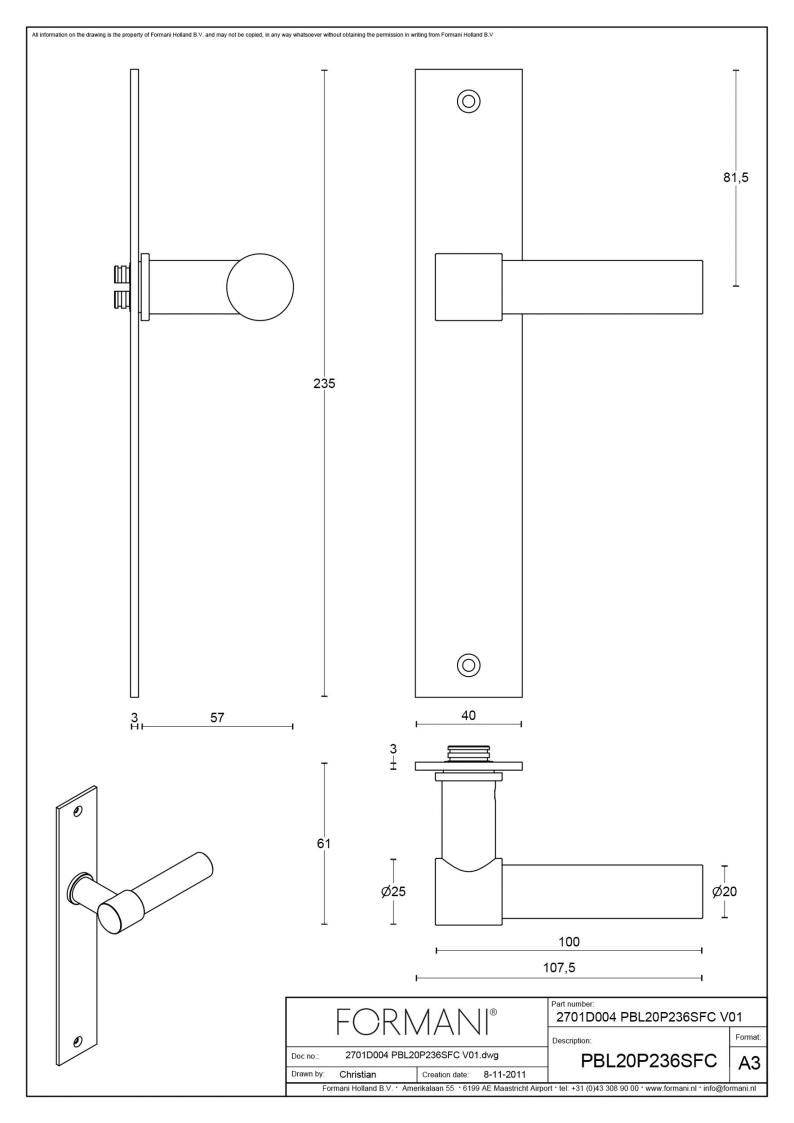

### PBL20P236SFC

solid unsprung door handle on blind plate

#### **Product information**

Code: 2701D004INXXOF Finish: satin stainless steel UNIT: Pair Collection: ONE Designer: Piet Boon EAN code: 8718009167106