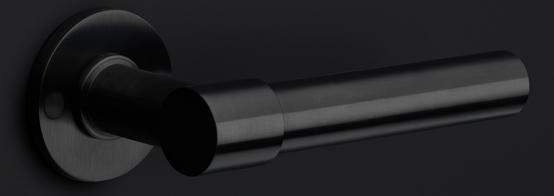

#### Finishes

|   | satin stainless steel |
|---|-----------------------|
| • | satin black           |
|   | bronze                |
| 0 | white                 |
| • | PVD satin black       |
|   | PVD satin gold        |
|   |                       |