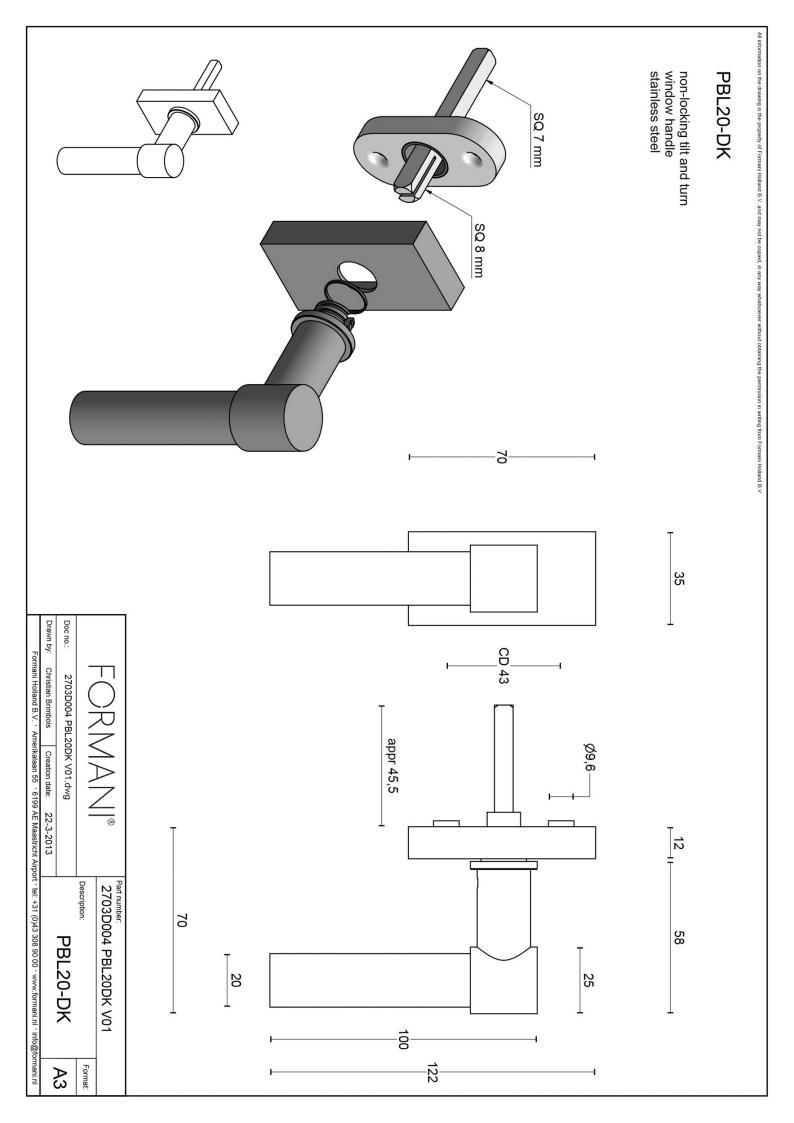

### PBL20-DK

non-locking tilt and turn window handle

#### **Product information**

Code: 2703D004INXX0 Finish: satin stainless steel

UNIT: Piece Collection: ONE Designer: Piet Boon EAN code: 8718009164761