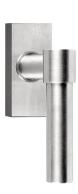

### PBL20-DK

non-locking tilt and turn window handle

#### **Product information**

Code: 2703D004INXX0 Finish: satin stainless steel

UNIT: Piece Collection: ONE Designer: Piet Boon EAN code: 8718009164761