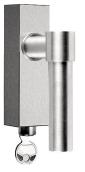

### PBL20-DKLOCK

locking tilt and turn window handle

#### **Product information**

Code: 2703D023INXX0 Finish: satin stainless steel UNIT: Piece Collection: ONE Designer: Piet Boon EAN code: 8718009164808