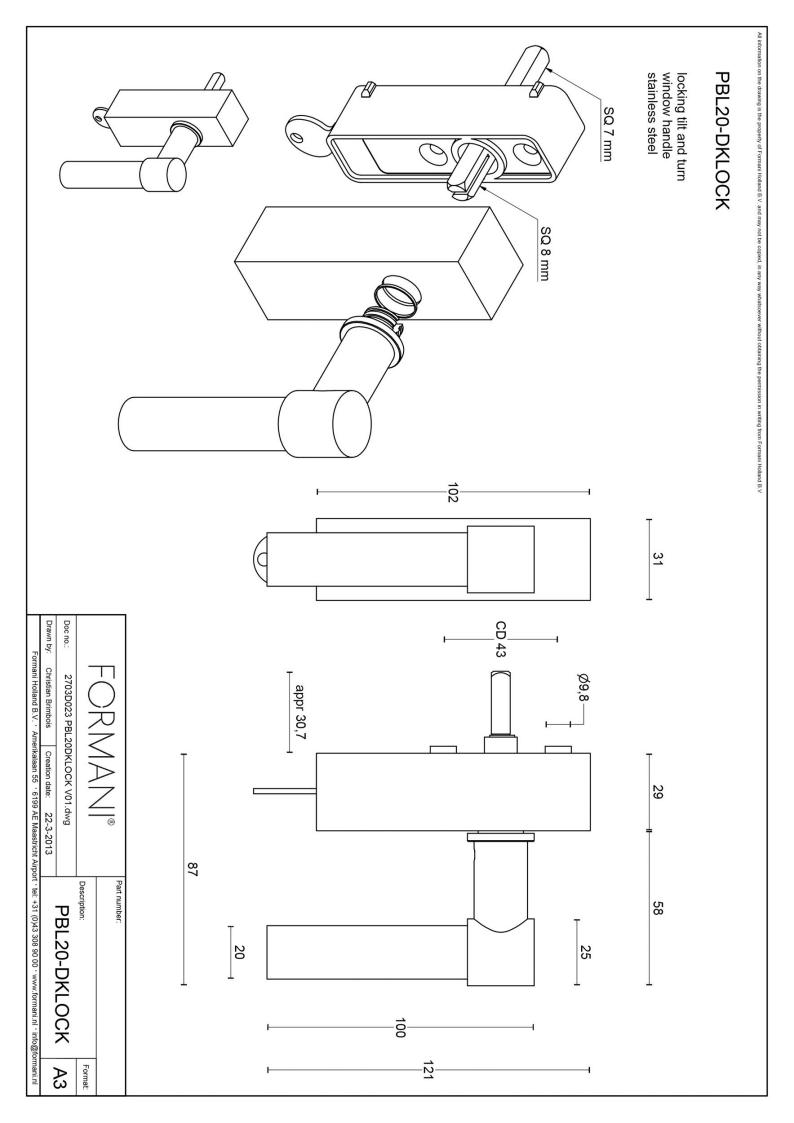

### PBL20-DKLOCK

locking tilt and turn window handle

#### **Product information**

Code: 2703D023INXX0 Finish: satin stainless steel UNIT: Piece Collection: ONE Designer: Piet Boon EAN code: 8718009164808