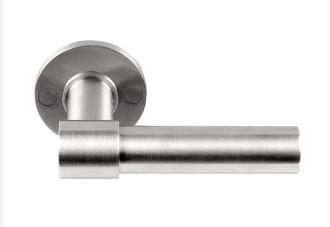

### PBL20/50

solid double sprung door handle on rose

#### **Product information**

Code: 2701D004INXX0 Finish: satin stainless steel UNIT: Pair Collection: ONE Designer: Piet Boon EAN code: 8718009174692