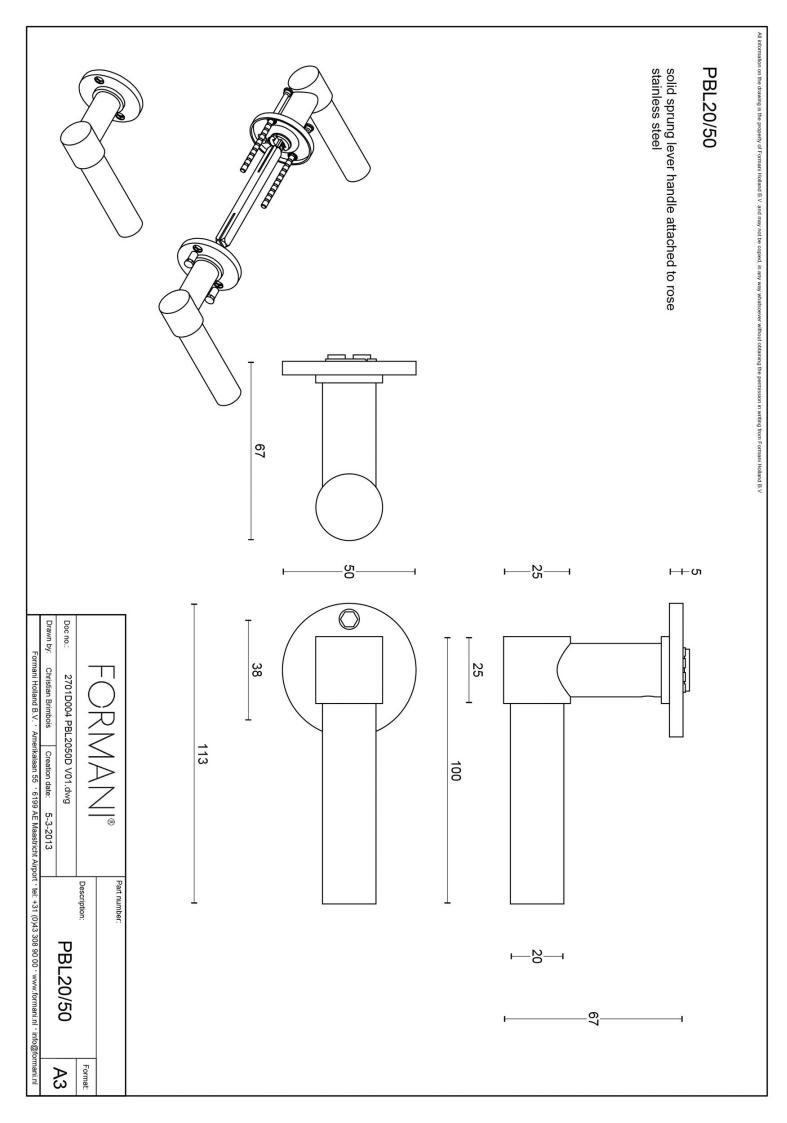

### PBL20/50

solid double sprung door handle on rose

#### **Product information**

Code: 2701D004INXX0 Finish: satin stainless steel UNIT: Pair Collection: ONE Designer: Piet Boon EAN code: 8718009174692