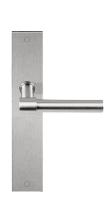

### PBL15P236SFC

solid unsprung door handle on blind plate

#### **Product information**

Code: 2701D002INXX0F Finish: satin stainless steel

UNIT: Pair Collection: ONE Designer: Piet Boon

EAN code: 8718009167083