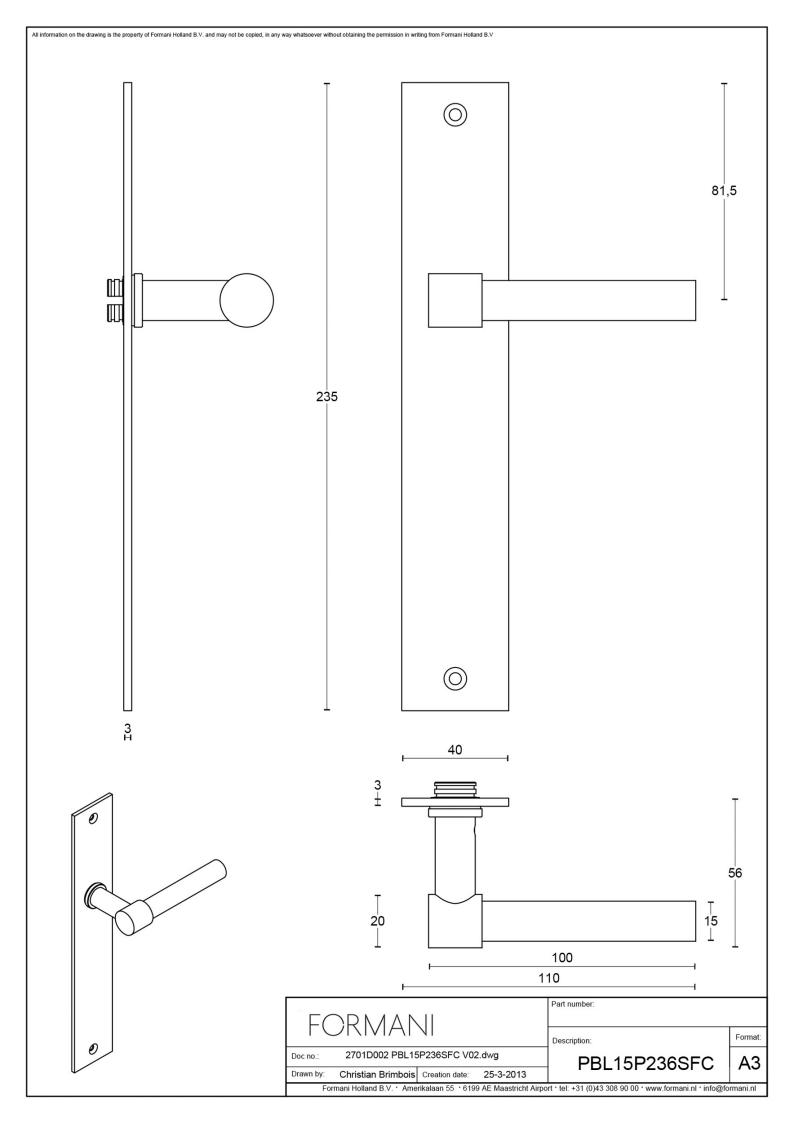

### PBL15P236SFC

solid unsprung door handle on blind plate

#### **Product information**

Code: 2701D002INXX0F Finish: satin stainless steel

UNIT: Pair Collection: ONE Designer: Piet Boon

EAN code: 8718009167083