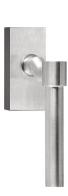

### PBL15F-DK

non-locking tilt and turn offset window handle

#### **Product information**

Code: 2703D009INXX0 Finish: satin stainless steel

UNIT: Piece Collection: ONE Designer: Piet Boon

EAN code: 8718009217948