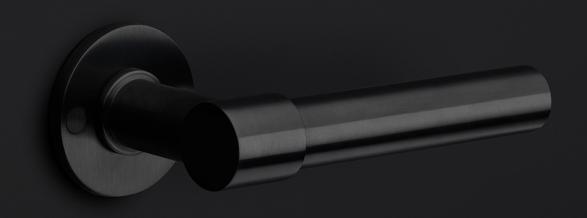

#### **Finishes**

- satin stainless steel
- satin black
- O white

# ONE by Piet Boon

Simplicity is the essence of the design of our iconic ONE hardware series by Piet Boon, with the cylindrical volume forming its core. The clean lines and high-quality finish embody beauty and refinement, forming a coherent, elegant whole. It's safe to say that the ONE series has developed into a true icon in the world of door handles and interior design.