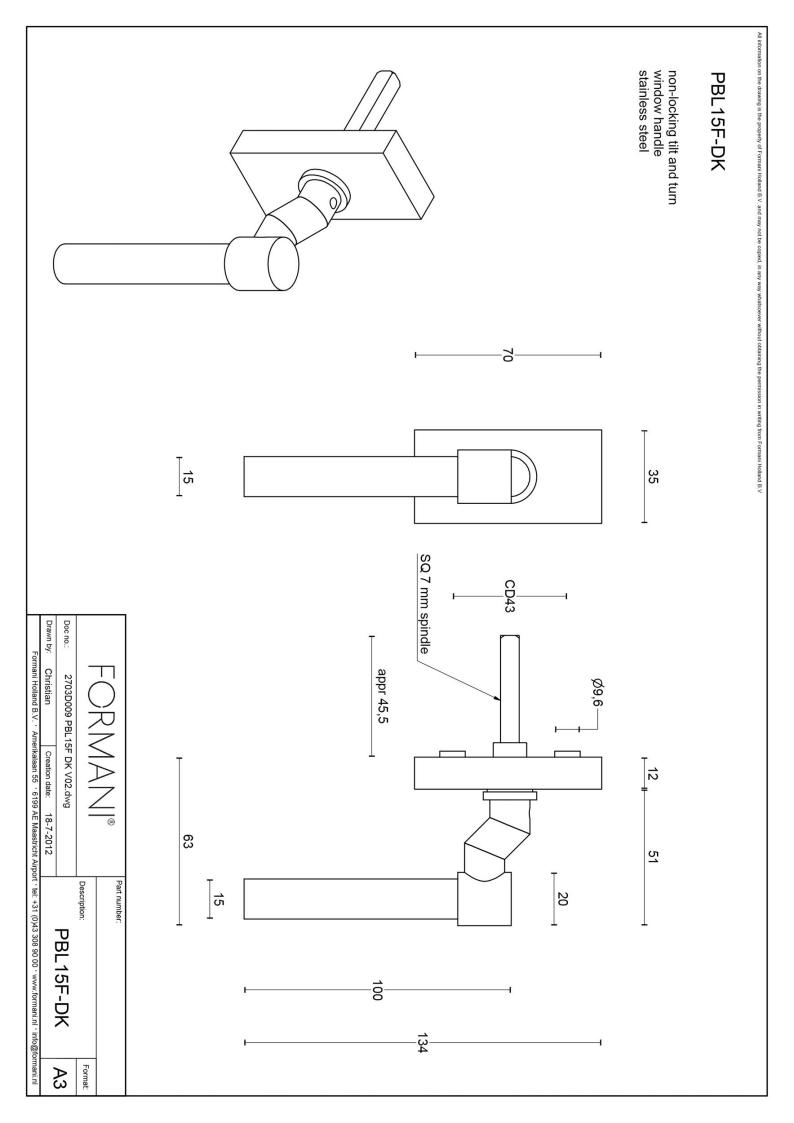

### PBL15F-DK

non-locking tilt and turn offset window handle

#### **Product information**

Code: 2703D009INXX0 Finish: satin stainless steel

UNIT: Piece Collection: ONE Designer: Piet Boon

EAN code: 8718009217948