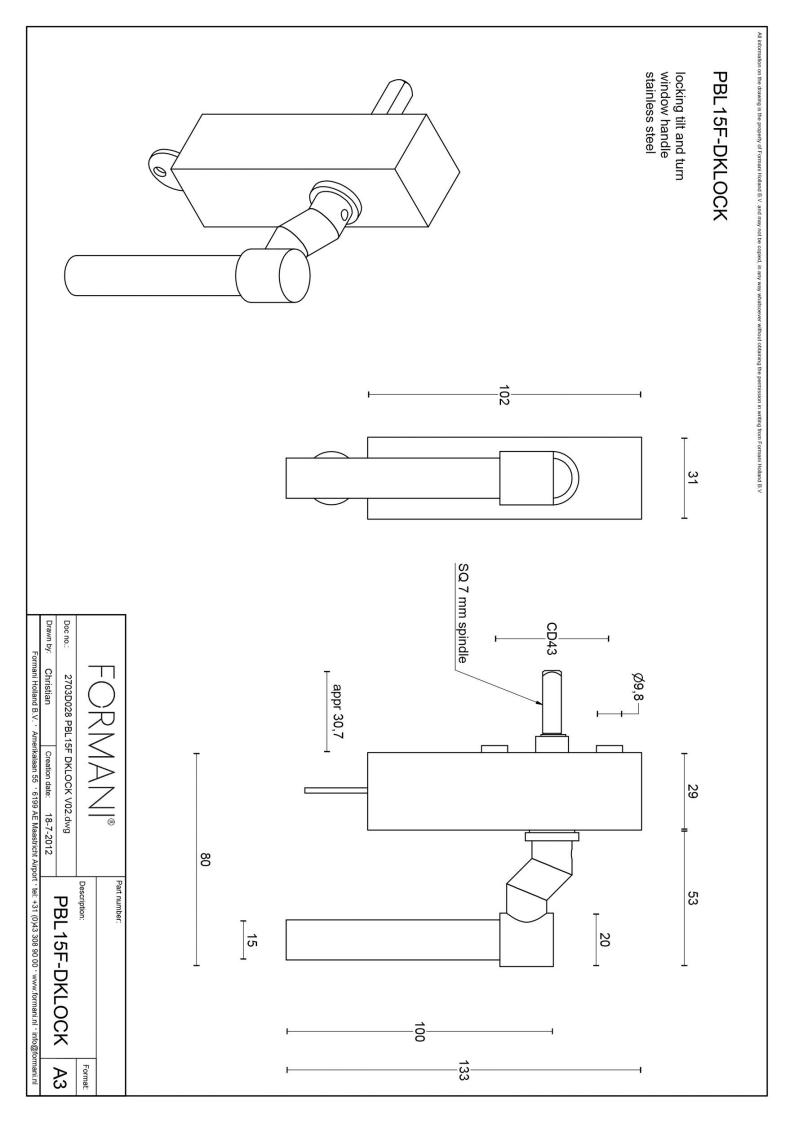

### PBL15F-DKLOCK

locking tilt and turn offset window handle

#### **Product information**

Code: 2703D028INXX0 Finish: satin stainless steel

UNIT: Piece Collection: ONE Designer: Piet Boon

EAN code: 8718009218006