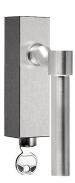

### PBL15F-DKLOCK

locking tilt and turn offset window handle

#### **Product information**

Code: 2703D028INXX0 Finish: satin stainless steel

UNIT: Piece Collection: ONE Designer: Piet Boon

EAN code: 8718009218006