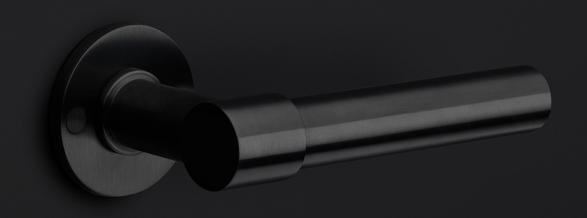

#### **ONE** by Piet Boon

The ONE series consists of door, window, and furniture fittings and is complemented by bathroom accessories such as soap dispensers and toilet brush holders, which serve to enrich spaces and create a harmonious whole.

#### **Finishes**

- satin stainless steel
- satin black
- O white

# ONE by Piet Boon

Simplicity is the essence of the design of our iconic ONE hardware series by Piet Boon, with the cylindrical volume forming its core. The clean lines and high-quality finish embody beauty and refinement, forming a coherent, elegant whole. It's safe to say that the ONE series has developed into a true icon in the world of door handles and interior design.