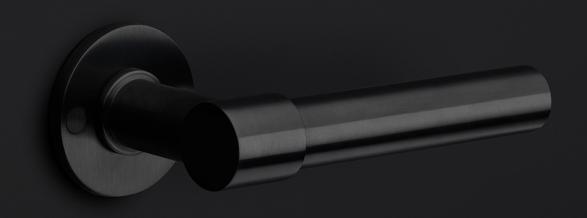

#### **Finishes**

- satin stainless steel
- satin black
- bronze
- O white
- PVD satin black
- PVD satin gold

# ONE by Piet Boon

Simplicity is the essence of the design of our iconic ONE hardware series by Piet Boon, with the cylindrical volume forming its core. The clean lines and high-quality finish embody beauty and refinement, forming a coherent, elegant whole. It's safe to say that the ONE series has developed into a true icon in the world of door handles and interior design.