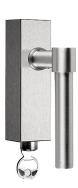

### PBL15-DKLOCK

locking tilt and turn window handle

#### **Product information**

Code: 2703D021INXX0 Finish: satin stainless steel

UNIT: Piece Collection: ONE Designer: Piet Boon

EAN code: 8718009164785