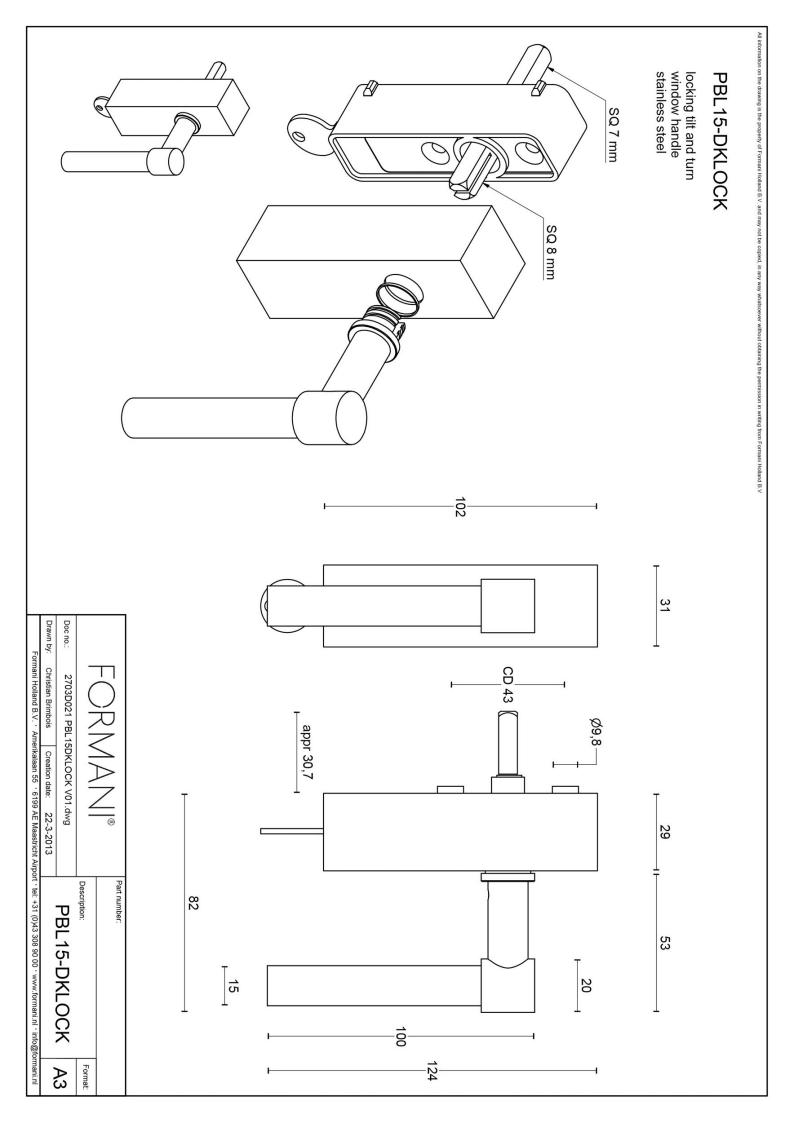

### PBL15-DKLOCK

locking tilt and turn window handle

#### **Product information**

Code: 2703D021INXX0 Finish: satin stainless steel

UNIT: Piece Collection: ONE Designer: Piet Boon

EAN code: 8718009164785