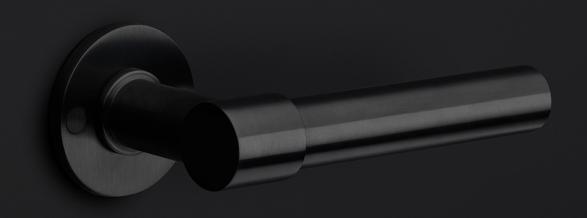

### **PBKY**

solid profile cylinder knob

#### **Product information**

Code: 2702SK02INXX0 Finish: satin stainless steel

UNIT: Piece Collection: ONE Designer: Piet Boon EAN code: 8718009173312

## PBKY

knob tot operate cylinder stainless steel

 $-\frac{2}{3}$ 

4

Part number:

PBKY

A3

Format: