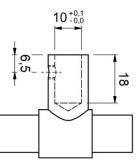

## PBKY

knob tot operate cylinder stainless steel

 $-\frac{2}{3}$ 

4

Part number:

PBKY

A3

Format: