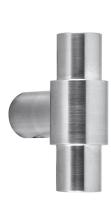

### **PBKY**

solid profile cylinder knob

#### **Product information**

Code: 2702SK02INXX0 Finish: satin stainless steel

UNIT: Piece Collection: ONE Designer: Piet Boon EAN code: 8718009173312

## PBKY

knob tot operate cylinder stainless steel

 $-\frac{2}{3}$ 

4

Part number:

PBKY

A3

Format: