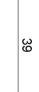

## PBKY

knob tot operate cylinder stainless steel

 $-\frac{2}{3}$ 

4

Part number:

PBKY

A3

Format: