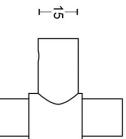

## PBKY

knob tot operate cylinder stainless steel

 $-\frac{2}{3}$ 

4

Part number:

PBKY

A3

Format: