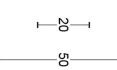

## PBKY

knob tot operate cylinder stainless steel

 $-\frac{2}{3}$ 

4

Part number:

PBKY

A3

Format: