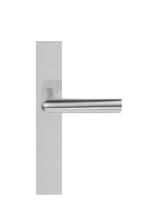

### PBI102P236SFC

solid unsprung door handle on blind plate

#### **Product information**

Code: 3601D023INXX0F Finish: satin stainless steel

UNIT: Pair Collection: INC Designer: Piet Boon

EAN code: 8718009376478