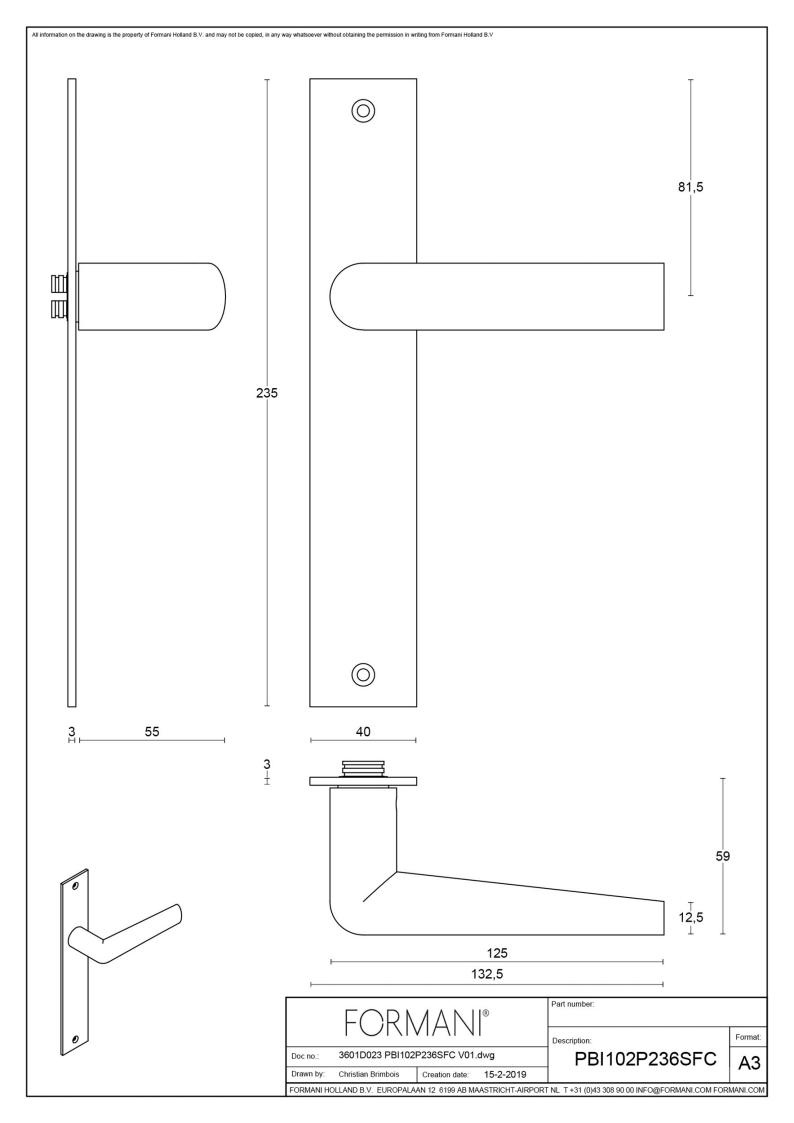

### PBI102P236SFC

solid unsprung door handle on blind plate

#### **Product information**

Code: 3601D023INXX0F Finish: satin stainless steel

UNIT: Pair Collection: INC Designer: Piet Boon

EAN code: 8718009376478