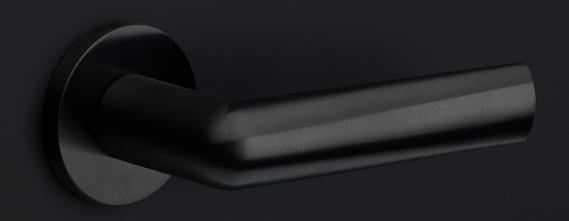

#### Finishes

- satin stainless steel
- PVD satin black

# INC by Piet Boon

Smooth curves and an excellent grip is what characterizes our INC hardware series by Piet Boon. Starting out as a circular cylinder volume, the INC took shape after flattening the circle and tapering the end. This provides the handle with a smooth inclination, to which the INC is named. The INC door handle has won the Red Dot Design Award 2019 in the 'Product Design' category. The Jury commented that 'the ingenious design of the INC door handle blends a flowing yet powerful design vocabulary with pleasing haptic properties'. The winning door handle is part of the total concept collection consisting of door, window, and furniture fittings alongside other accessories. The INC series is available in two finishes, including our latest PVD satin black and satin stainless steel.