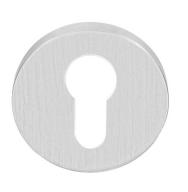

### PBAY53

profile cylinder escutcheon round

#### **Product information**

Code: 3701Y001INXX0 Finish: satin stainless steel UNIT: Piece Collection: ARC Designer: Piet Boon EAN code: 8718009374948