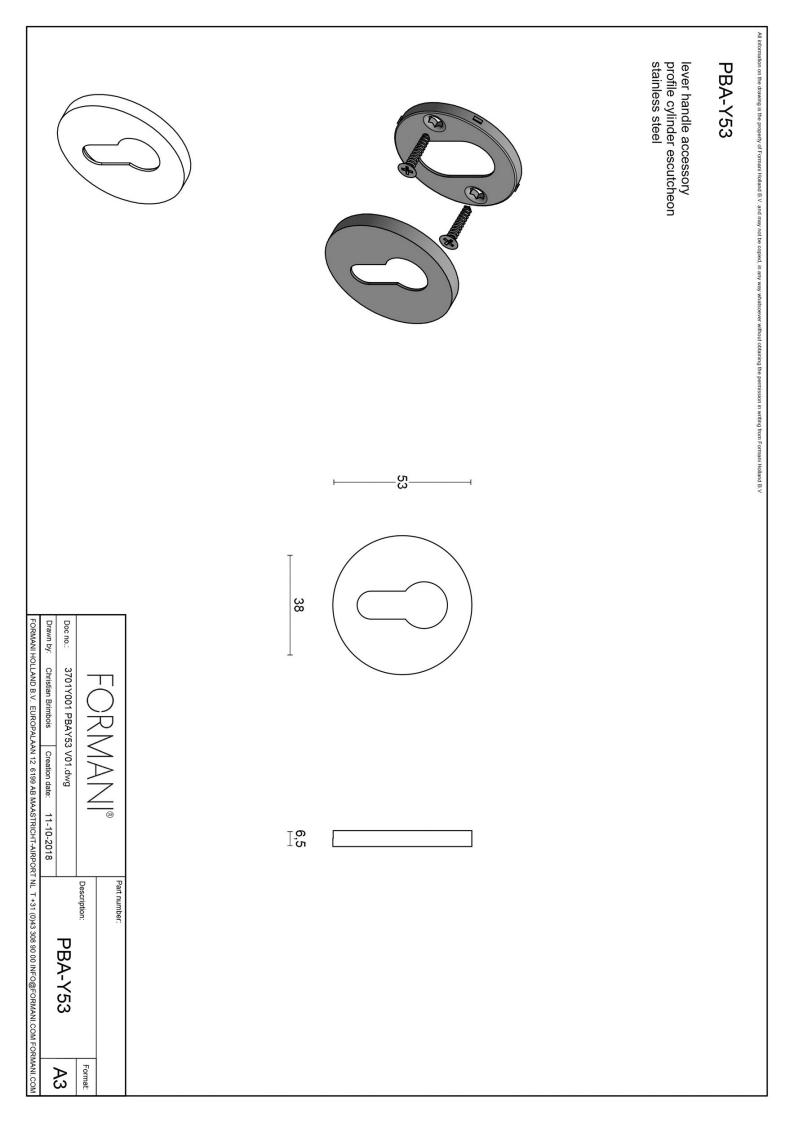

### PBAY53

profile cylinder escutcheon round

#### **Product information**

Code: 3701Y001INXX0 Finish: satin stainless steel UNIT: Piece Collection: ARC Designer: Piet Boon EAN code: 8718009374948