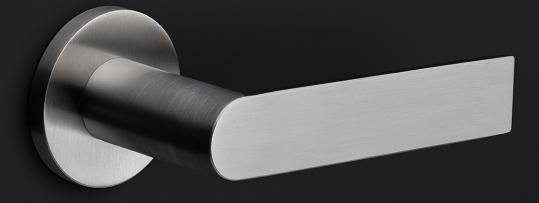

### PBAY53

profile cylinder escutcheon round

#### **Product information**

Code: 3701Y001INXX0 Finish: satin stainless steel UNIT: Piece Collection: ARC Designer: Piet Boon EAN code: 8718009374948

#### Finishes

- satin stainless steel
- PVD satin black

Lorem ipsum dolor sit amet, consectetuer adipisc- ing elit, sed diam nonummy nibh euismod tincidunt ut laoreet dolore magna aliquam erat volutpat. Ut wisi enim ad minim veniam, quis nostrud exerci tation ullamcorper suscipit lobortis nisl ut aliquip ex ea commodo consequat. Duis autem vel eum iriure dolor in hendrerit in vulputate velit esse molestie consequat, vel illum dolore eu feugiat nulla facilisis at vero eros et