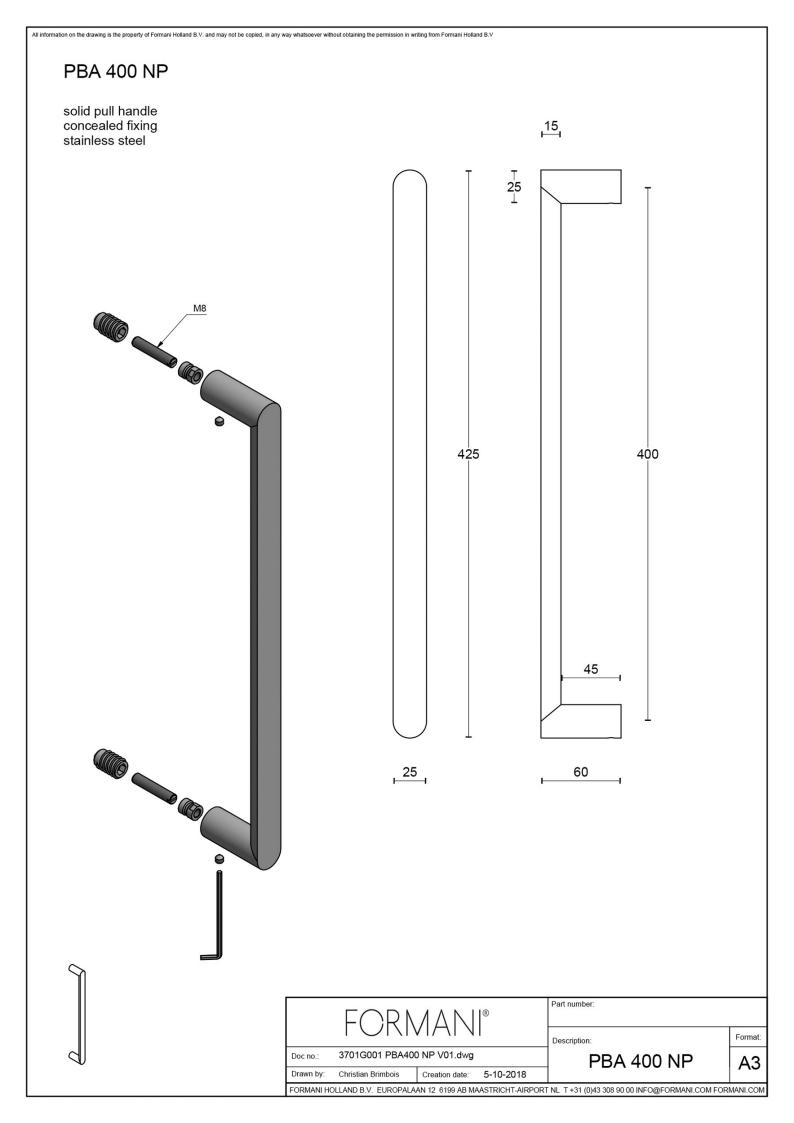

### **PBA400 NP**

pull handle including concealed fixings

#### **Product information**

Code: 3701G001IZXX1 Finish: PVD satin black

UNIT: Piece Collection: ARC Designer: Piet Boon

EAN code: 8718009374665

#### Finishes

- satin stainless steel
- PVD satin black
- PVD light bronze

PBA400 NP / 3701G001IZXX1