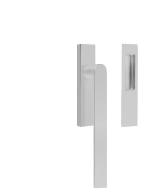

### **PBA230**

solid set internal lift-up sliding door handle

#### **Product information**

Code: 3701Z001INXX0 Finish: satin stainless steel

UNIT: Set Collection: ARC

Designer: Piet Boon EAN code: 8718009375006