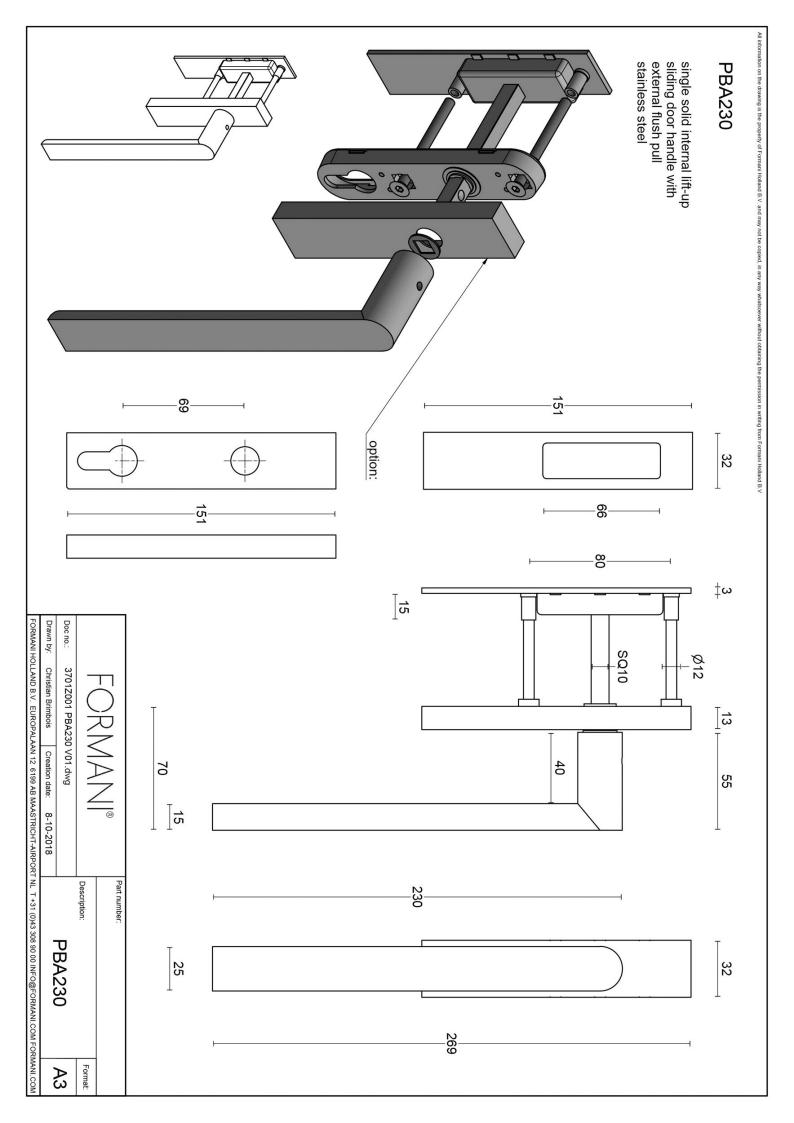

### **PBA230**

solid set internal lift-up sliding door handle

#### **Product information**

Code: 3701Z001INXX0 Finish: satin stainless steel

UNIT: Set Collection: ARC

Designer: Piet Boon EAN code: 8718009375006