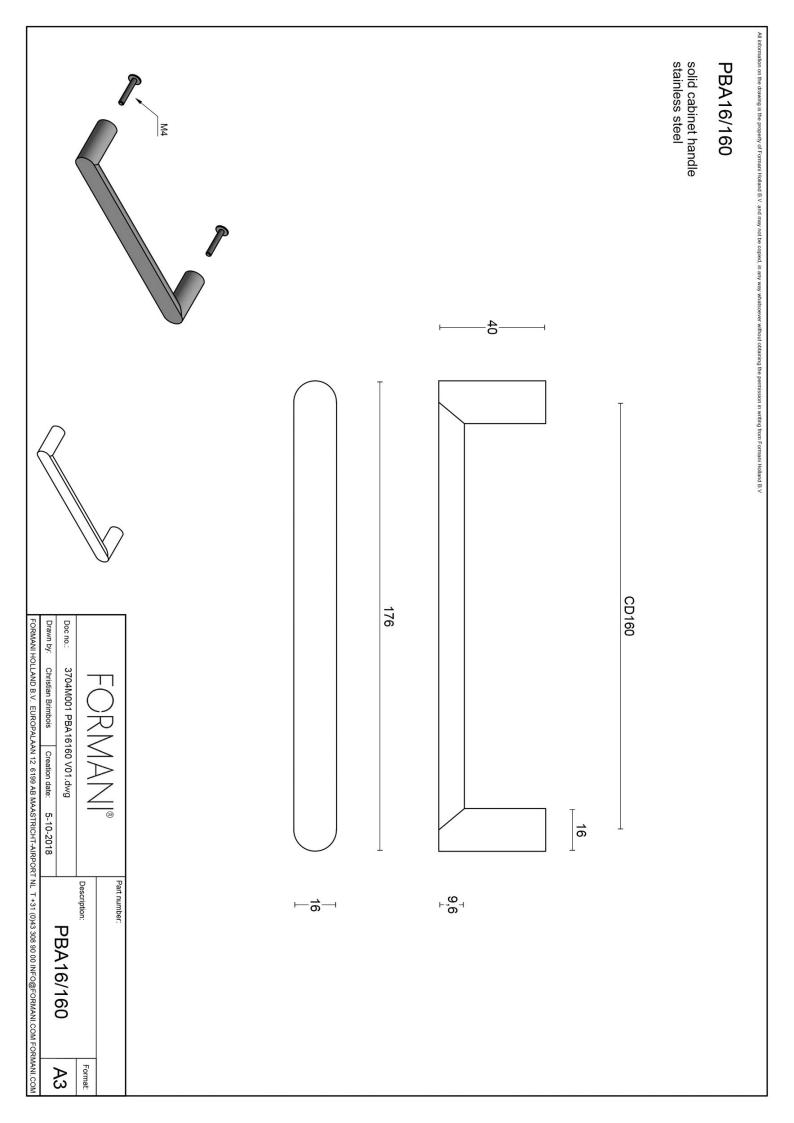

#### **Product information**

Code: 3704M001INXX0 Finish: satin stainless steel UNIT: Piece Collection: ARC Designer: Piet Boon EAN code: 8718009375273

#### ARC by Piet Boon

The ARC series is a total concept collection consisting of door, window, and furniture fittings.