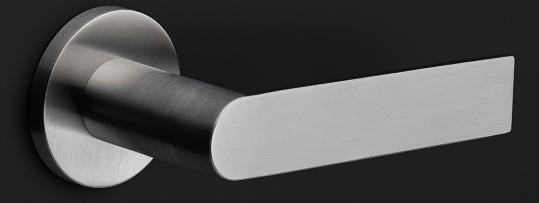

#### **Product information**

Code: 3704M001INXX0 Finish: satin stainless steel UNIT: Piece Collection: ARC Designer: Piet Boon EAN code: 8718009375273

#### ARC by Piet Boon

The ARC series is a total concept collection consisting of door, window, and furniture fittings.

#### Finishes

- satin stainless steel
- PVD satin black

Lorem ipsum dolor sit amet, consectetuer adipisc- ing elit, sed diam nonummy nibh euismod tincidunt ut laoreet dolore magna aliquam erat volutpat. Ut wisi enim ad minim veniam, quis nostrud exerci tation ullamcorper suscipit lobortis nisl ut aliquip ex ea commodo consequat. Duis autem vel eum iriure dolor in hendrerit in vulputate velit esse molestie consequat, vel illum dolore eu feugiat nulla facilisis at vero eros et