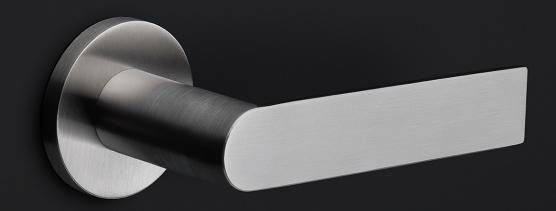

#### PBA13M

solid cabinet knob

#### **Product information**

Code: 3704P001INXX0 Finish: satin stainless steel

UNIT: Piece Collection: ARC Designer: Piet Boon

EAN code: 8718009375334

# PBA13M

solid cabinet knob stainless steel

30

Part number:

PBA13M

FORMANI HOLLAND B.V. EUROPALAAN 12 6199 AB MAASTRICHT-AIRPORT NL T+31 (0)43 308 90 00 INFO@FORMANI.COM FORMANI.COM

Drawn by: Christian Brimbois Creation date: 5-10-2018