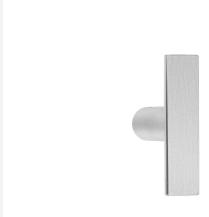

#### PBA13M

solid cabinet knob

#### **Product information**

Code: 3704P001INXX0 Finish: satin stainless steel

UNIT: Piece Collection: ARC Designer: Piet Boon

EAN code: 8718009375334

# PBA13M

solid cabinet knob stainless steel

30

Part number:

PBA13M

FORMANI HOLLAND B.V. EUROPALAAN 12 6199 AB MAASTRICHT-AIRPORT NL T+31 (0)43 308 90 00 INFO@FORMANI.COM FORMANI.COM

Drawn by: Christian Brimbois Creation date: 5-10-2018