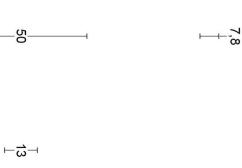

# PBA13M

solid cabinet knob stainless steel

30

Part number:

PBA13M

FORMANI HOLLAND B.V. EUROPALAAN 12 6199 AB MAASTRICHT-AIRPORT NL T+31 (0)43 308 90 00 INFO@FORMANI.COM FORMANI.COM

Drawn by: Christian Brimbois Creation date: 5-10-2018