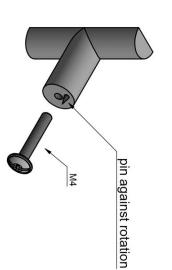

# PBA13M

solid cabinet knob stainless steel

30

Part number:

PBA13M

FORMANI HOLLAND B.V. EUROPALAAN 12 6199 AB MAASTRICHT-AIRPORT NL T+31 (0)43 308 90 00 INFO@FORMANI.COM FORMANI.COM

Drawn by: Christian Brimbois Creation date: 5-10-2018