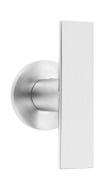

### **PBA102V**

solid cabinet knob fixed on rose

#### **Product information**

Code: 3704P023INXX0 Finish: satin stainless steel

UNIT: Piece Collection: ARC Designer: Piet Boon

EAN code: 8718009392195