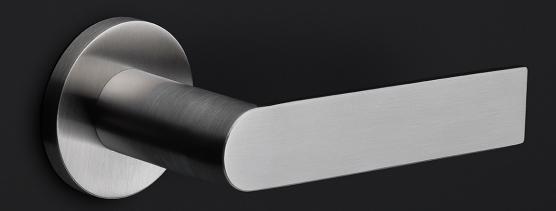

### **PBA102V**

solid cabinet knob fixed on rose

#### **Product information**

Code: 3704P023INXX0 Finish: satin stainless steel

UNIT: Piece Collection: ARC Designer: Piet Boon

EAN code: 8718009392195

#### **Finishes**

- satin stainless steel
- PVD satin black

PBA102V / 3704P023INXX0 4-7-2024