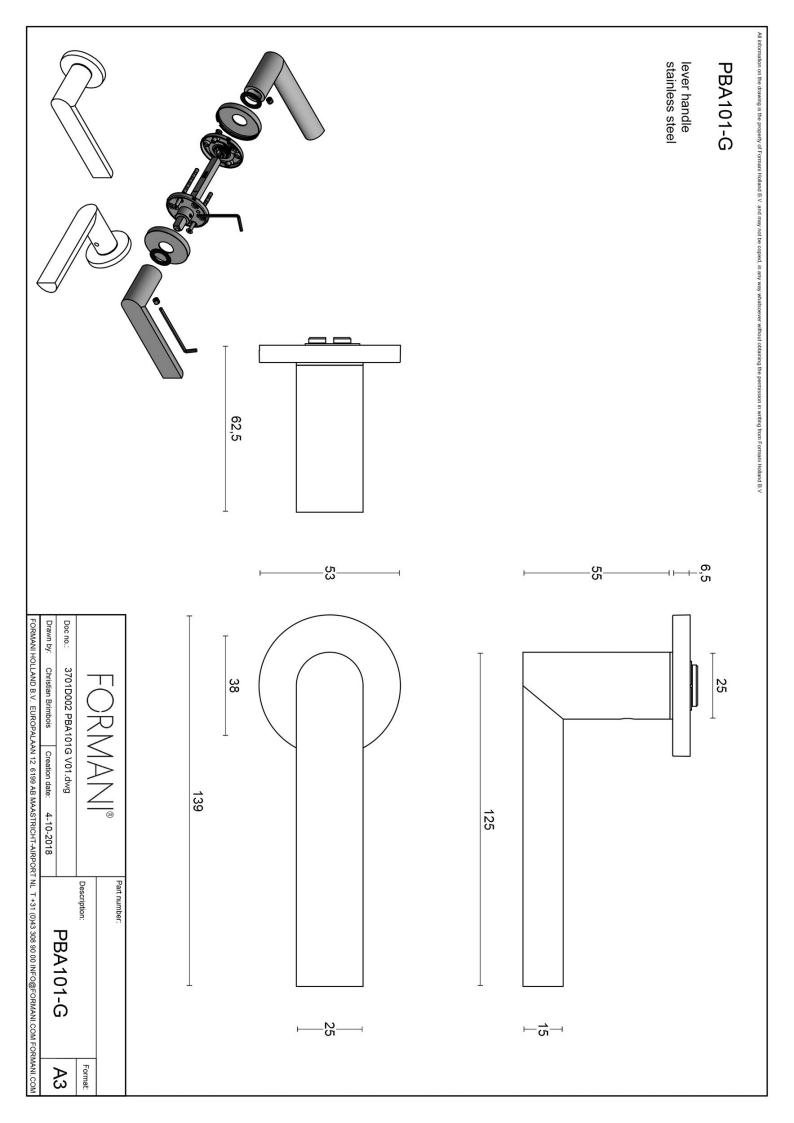

### **PBA101-G**

solid sprung door handle on rose

#### **Product information**

Code: 3701D002INXX0 Finish: satin stainless steel

UNIT: Pair Collection: ARC Designer: Piet Boon

EAN code: 8718009374498