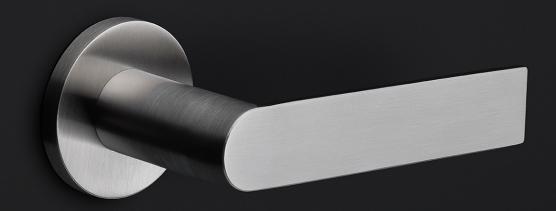

### **PBA101-G**

solid sprung door handle on rose

#### **Product information**

Code: 3701D002INXX0 Finish: satin stainless steel

UNIT: Pair Collection: ARC Designer: Piet Boon

EAN code: 8718009374498