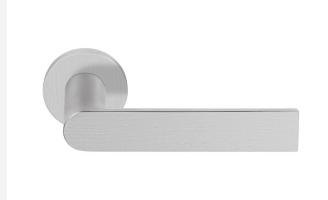

### **PBA101-G**

solid sprung door handle on rose

#### **Product information**

Code: 3701D002INXX0 Finish: satin stainless steel

UNIT: Pair Collection: ARC Designer: Piet Boon

EAN code: 8718009374498