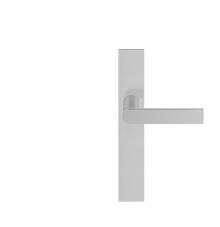

### **PBA101P236SFC**

solid unsprung door handle on blind plate

#### **Product information**

Code: 3701D022INXX0F Finish: satin stainless steel

UNIT: Pair Collection: ARC Designer: Piet Boon

EAN code: 8718009374504