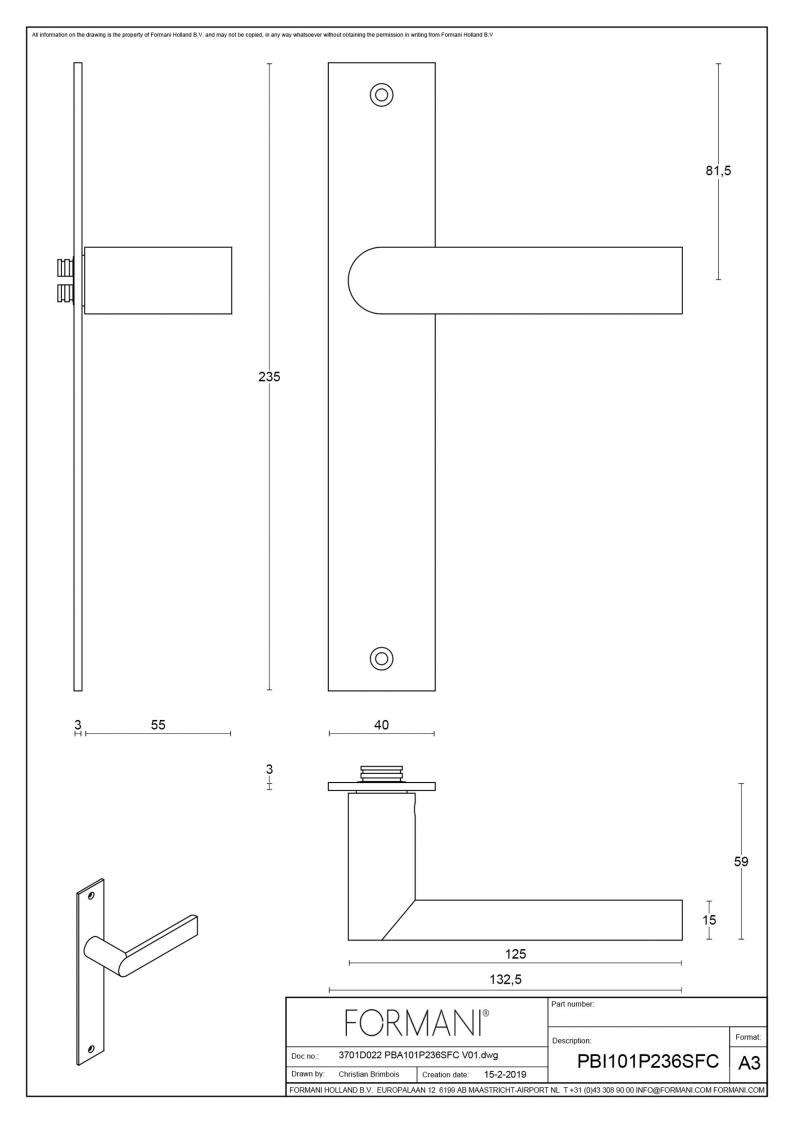

### **PBA101P236SFC**

solid unsprung door handle on blind plate

#### **Product information**

Code: 3701D022INXX0F Finish: satin stainless steel

UNIT: Pair Collection: ARC Designer: Piet Boon

EAN code: 8718009374504