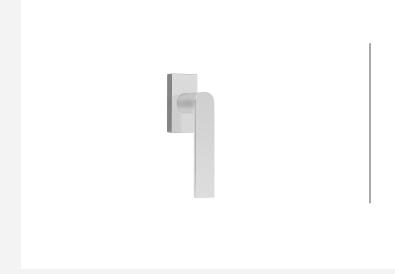

### **PBA101-DK**

non-locking tilt and turn window handle

#### **Product information**

Code: 3703D002INXX1 Finish: satin stainless steel UNIT: Piece Collection: ARC Designer: Piet Boon EAN code: 8718009385647