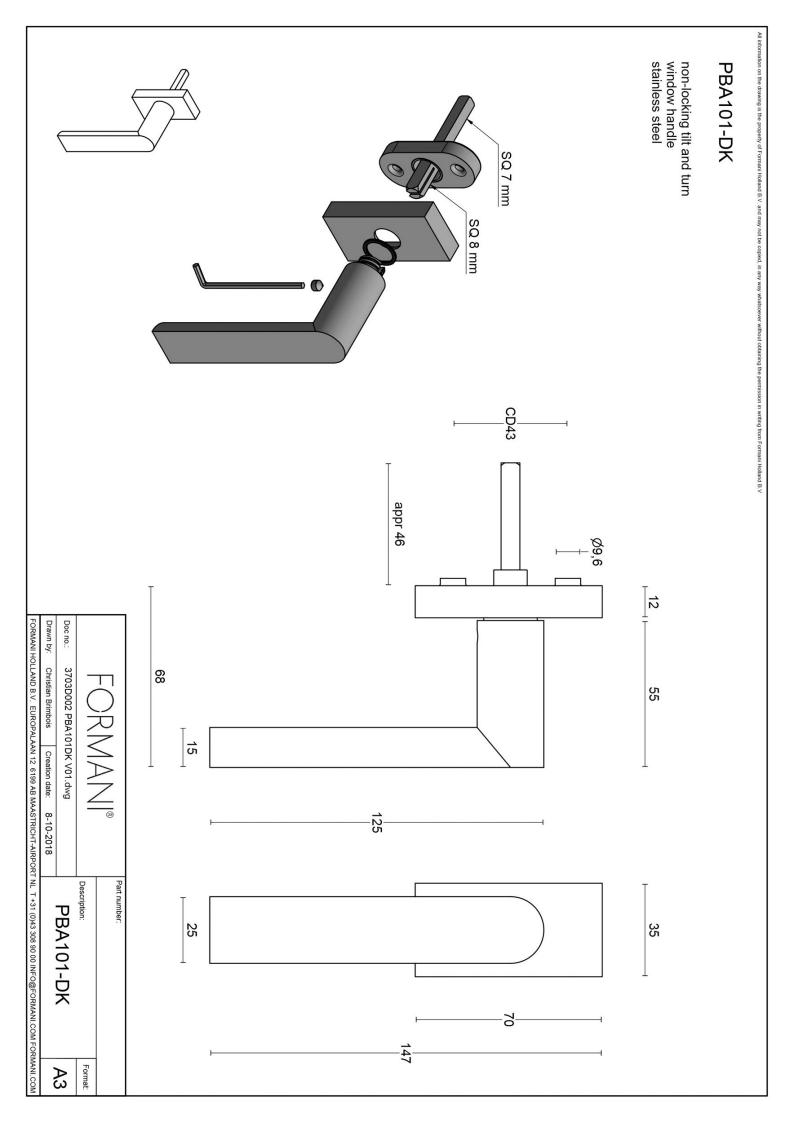

### **PBA101-DK**

non-locking tilt and turn window handle

#### **Product information**

Code: 3703D002INXX1 Finish: satin stainless steel UNIT: Piece Collection: ARC Designer: Piet Boon EAN code: 8718009385647