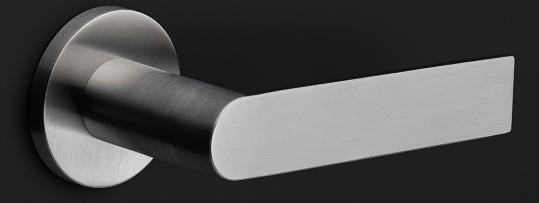

### **PBA101-DK**

non-locking tilt and turn window handle

#### **Product information**

Code: 3703D002INXX1 Finish: satin stainless steel UNIT: Piece Collection: ARC Designer: Piet Boon EAN code: 8718009385647