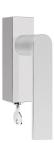

### **PBA101-DKLOCK**

locking tilt and turn window handle

#### **Product information**

Code: 3703D021INXX1 Finish: satin stainless steel

UNIT: Piece Collection: ARC Designer: Piet Boon

EAN code: 8718009385722