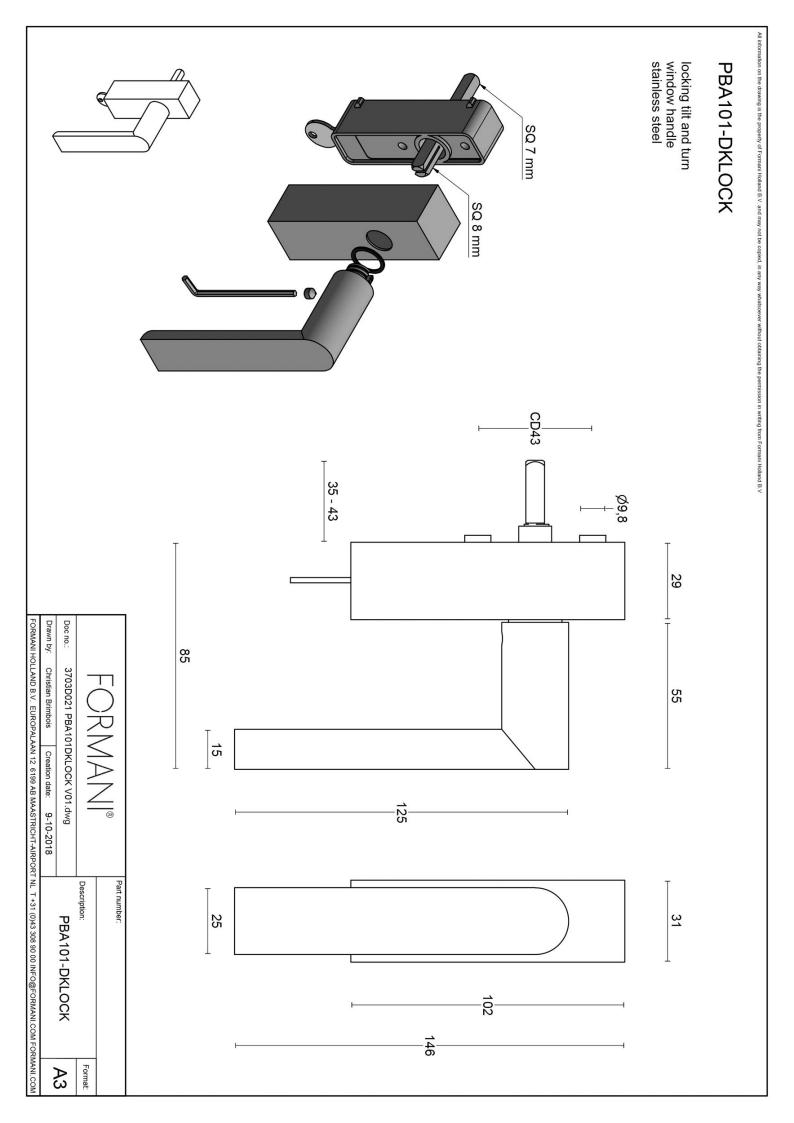

### **PBA101-DKLOCK**

locking tilt and turn window handle

#### **Product information**

Code: 3703D021INXX1 Finish: satin stainless steel

UNIT: Piece Collection: ARC Designer: Piet Boon

EAN code: 8718009385722