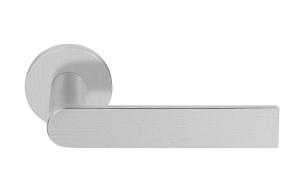

### **PBA100-G**

solid sprung door handle on rose

#### **Product information**

Code: 3701D001INXX0 Finish: satin stainless steel

UNIT: Pair Collection: ARC Designer: Piet Boon

EAN code: 8718009374252