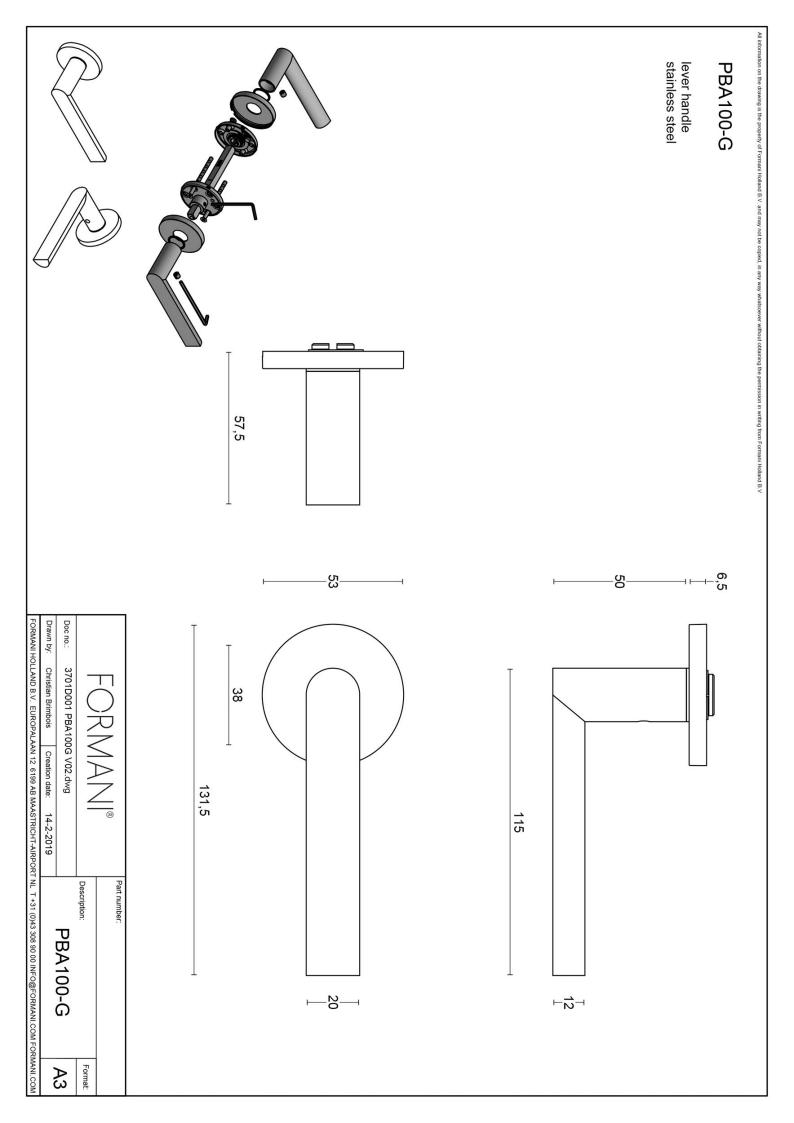

### **PBA100-G**

solid sprung door handle on rose

#### **Product information**

Code: 3701D001INXX0 Finish: satin stainless steel

UNIT: Pair Collection: ARC Designer: Piet Boon

EAN code: 8718009374252

#### **Finishes**

- satin stainless steel
- PVD satin black

PBA100-G / 3701D001INXX0 4-7-2024