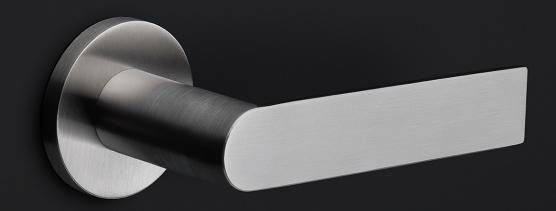

### **PBA100-G**

solid sprung door handle on rose

#### **Product information**

Code: 3701D001INXX0 Finish: satin stainless steel

UNIT: Pair Collection: ARC Designer: Piet Boon

EAN code: 8718009374252