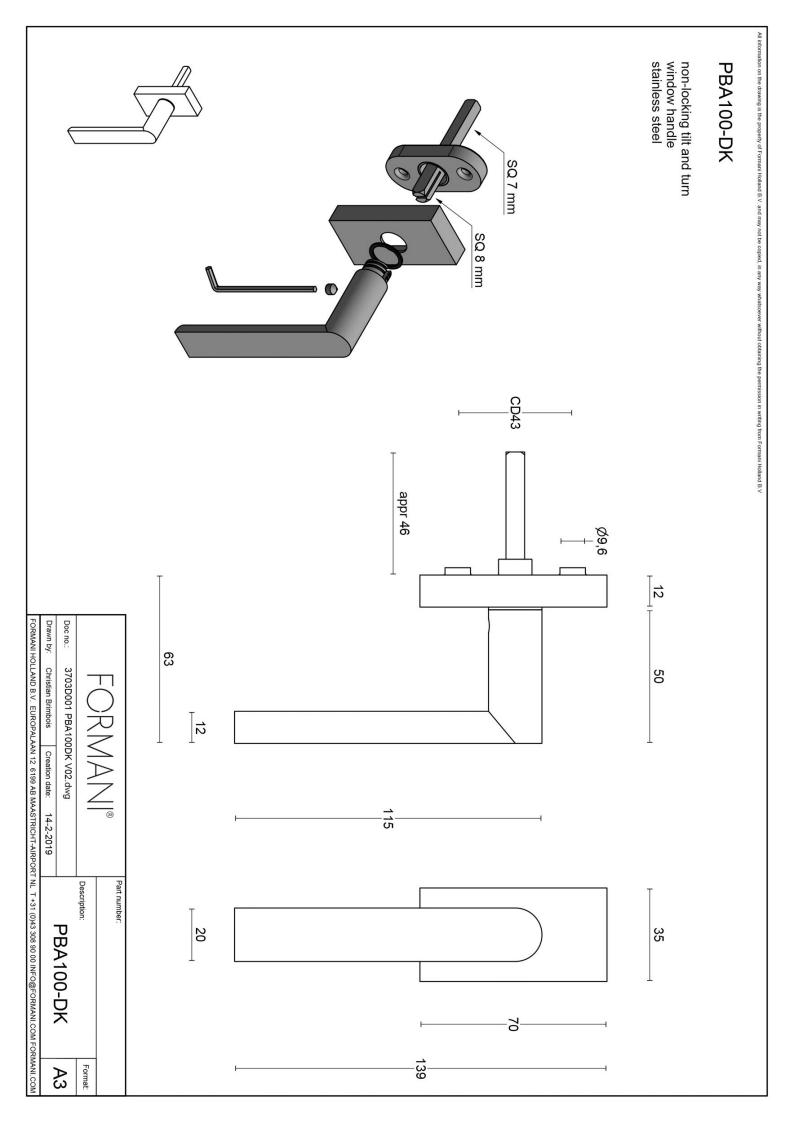

### **PBA100-DK**

non-locking tilt and turn window handle

#### **Product information**

Code: 3703D001INXX1 Finish: satin stainless steel

UNIT: Piece Collection: ARC Designer: Piet Boon

EAN code: 8718009385609