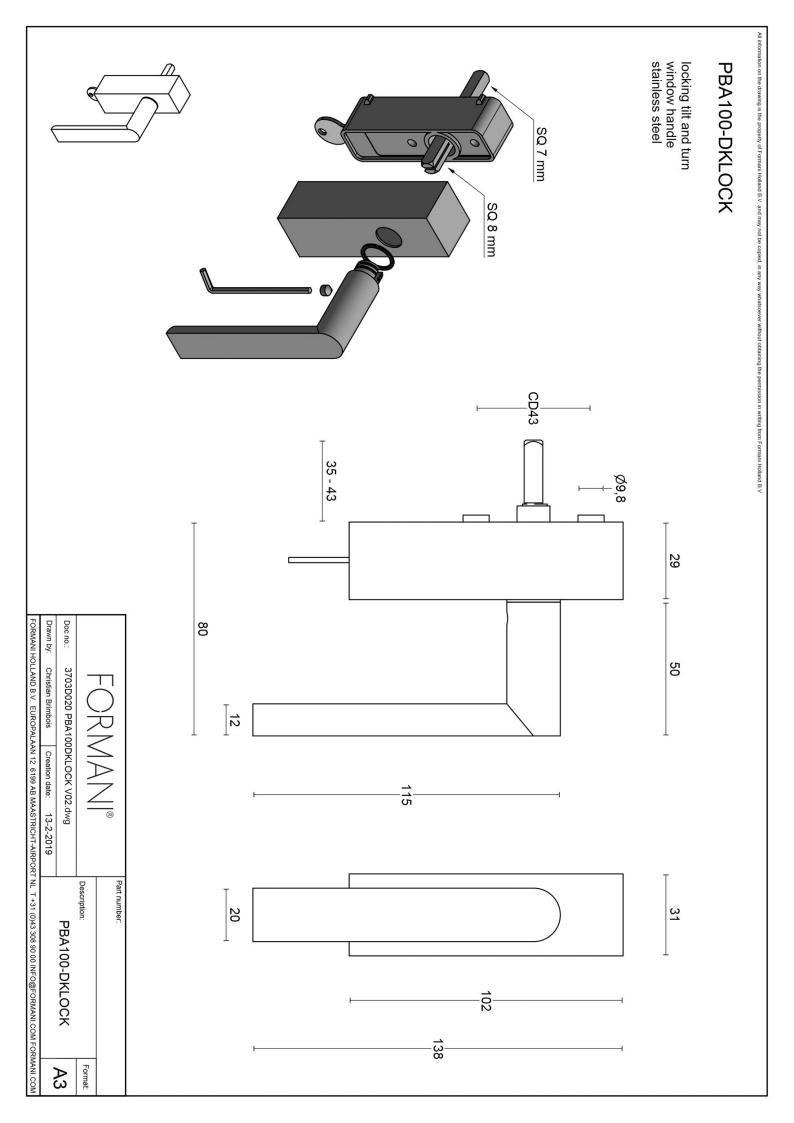

### **PBA100-DKLOCK**

locking tilt and turn window handle

#### **Product information**

Code: 3703D020INXX1 Finish: satin stainless steel

UNIT: Piece Collection: ARC Designer: Piet Boon

EAN code: 8718009385685