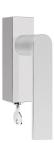

### **PBA100-DKLOCK**

locking tilt and turn window handle

#### **Product information**

Code: 3703D020INXX1 Finish: satin stainless steel

UNIT: Piece Collection: ARC Designer: Piet Boon

EAN code: 8718009385685