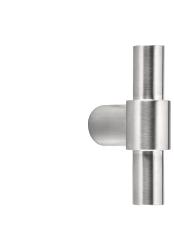

### PB9

solid cabinet knob

#### **Product information**

Code: 2704P001INXX0 Finish: satin stainless steel

UNIT: Piece Collection: ONE Designer: Piet Boon

EAN code: 8718009165010