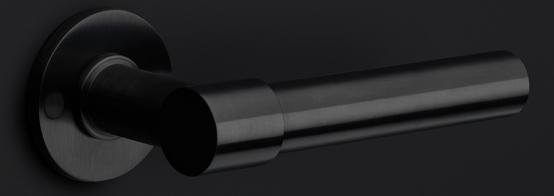

#### **Product information**

Code: 2706A003INXX0 Finish: satin stainless steel UNIT: Piece Collection: ONE Designer: Piet Boon EAN code: 8718009191729

#### Finishes

• satin black

Simplicity is the essence of the design of our iconic ONE hardware series by Piet Boon, with the cylindrical volume forming its core. The clean lines and high-quality finish embody beauty and refinement, forming a coherent, elegant whole. It's safe to say that the ONE series has developed into a true icon in the world of door handles and interior design.