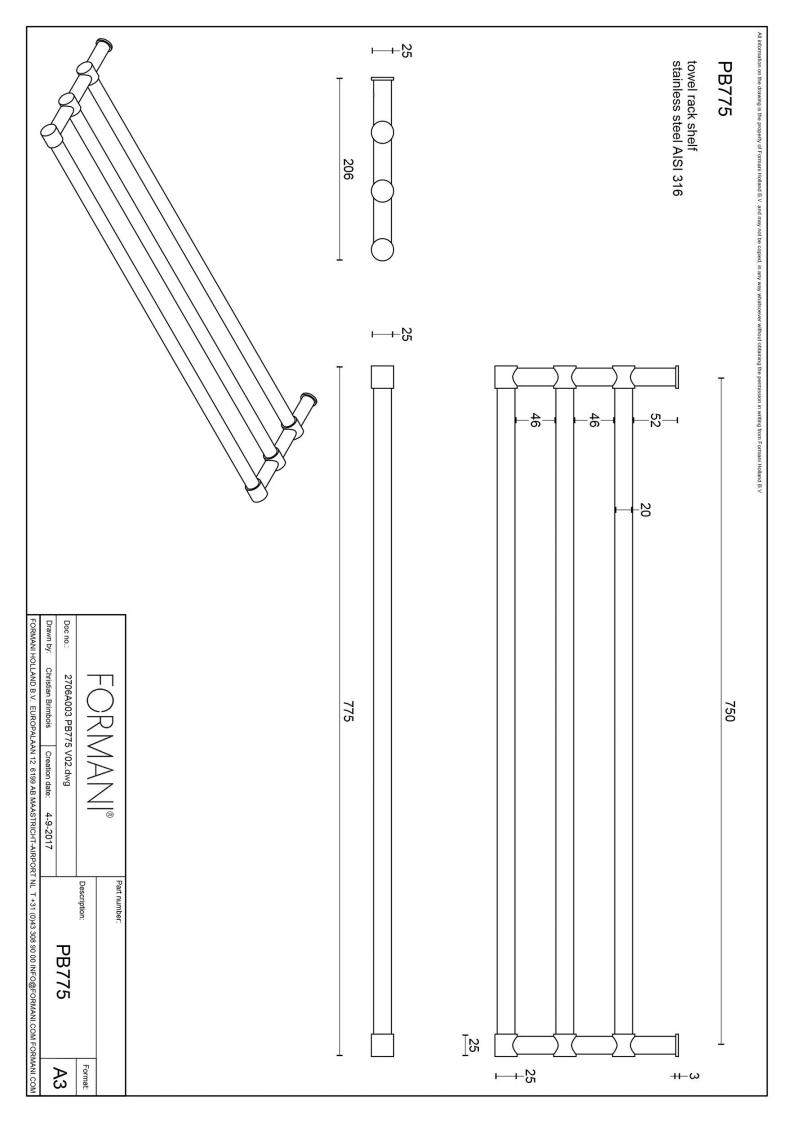

#### **Product information**

Code: 2706A003INXX0 Finish: satin stainless steel UNIT: Piece Collection: ONE Designer: Piet Boon EAN code: 8718009191729