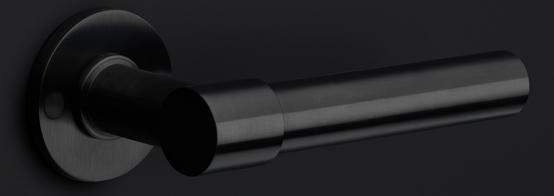

#### **Product information**

Code: 2701Z042INXX0 Finish: satin stainless steel UNIT: Piece Collection: ONE Designer: Piet Boon EAN code: 8718009340172

#### Finishes

|   | satin stainless steel |
|---|-----------------------|
| • | satin black           |
|   | bronze                |
| 0 | white                 |

Simplicity is the essence of the design of our iconic ONE hardware series by Piet Boon, with the cylindrical volume forming its core. The clean lines and high-quality finish embody beauty and refinement, forming a coherent, elegant whole. It's safe to say that the ONE series has developed into a true icon in the world of door handles and interior design.