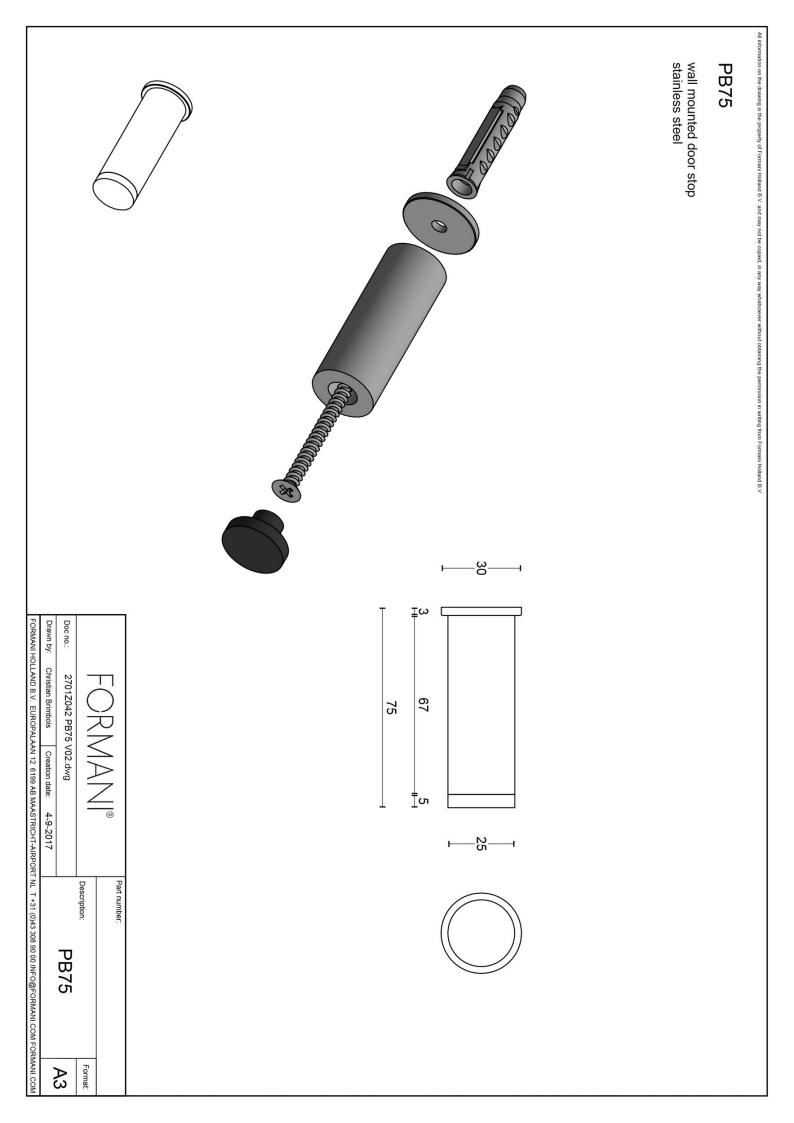

#### **Product information**

Code: 2701Z042INXX0 Finish: satin stainless steel UNIT: Piece Collection: ONE Designer: Piet Boon EAN code: 8718009340172