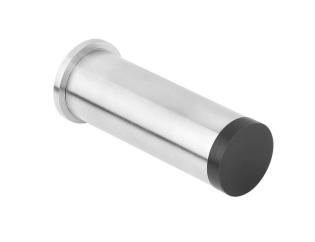

#### **Product information**

Code: 2701Z042INXX0 Finish: satin stainless steel UNIT: Piece Collection: ONE Designer: Piet Boon EAN code: 8718009340172