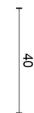

#### **Finishes**

- satin stainless steel
- satin black
- bronze
- O white

PB60 / 2701Z051INXX0 3-7-2024

PB60

flush ring stainless steel

9.5

35

48

Doc no.: Drawn by: Christian Brimbois Creation date: 26-3-2013 2701Z051 PB60 V03.dwg

Part number:

PB60

Formani Holland B.V. - Amerikalaan 55 - 6199 AE Maastricht Airport - tel: +31 (0)43 308 90 00 - www.formani.nl - info@formani.nl