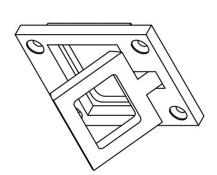

### **PB60**

flush ring

#### **Product information**

Code: 2701Z051INXX0 Finish: satin stainless steel

UNIT: Piece Collection: ONE Designer: Piet Boon

EAN code: 8718009164686