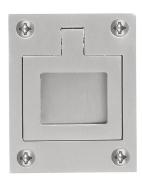

### **PB60**

flush ring

#### **Product information**

Code: 2701Z051INXX0 Finish: satin stainless steel

UNIT: Piece Collection: ONE Designer: Piet Boon

EAN code: 8718009164686

#### **Finishes**

- satin stainless steel
- satin black
- bronze
- O white

PB60 / 2701Z051INXX0 3-7-2024

PB60

flush ring stainless steel

9.5

35

48