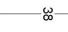

#### **Product information**

Code: 2701Z051INXX0 Finish: satin stainless steel

UNIT: Piece Collection: ONE Designer: Piet Boon

EAN code: 8718009164686

#### **Finishes**

- satin stainless steel
- satin black
- bronze
- O white

PB60 / 2701Z051INXX0 3-7-2024

PB60

flush ring stainless steel

9.5

35

48