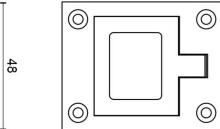

#### **Finishes**

- satin stainless steel
- satin black
- bronze
- O white

PB60 / 2701Z051INXX0 3-7-2024

PB60

flush ring stainless steel

9.5

35

48

Doc no.: Drawn by: Christian Brimbois Creation date: 26-3-2013 2701Z051 PB60 V03.dwg

Part number:

PB60

Formani Holland B.V. - Amerikalaan 55 - 6199 AE Maastricht Airport - tel: +31 (0)43 308 90 00 - www.formani.nl - info@formani.nl

A3

Format: