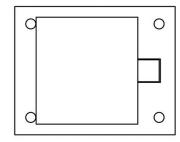

Doc no.: Drawn by: Christian Brimbois Creation date: 26-3-2013 2701Z051 PB60 V03.dwg

Part number:

PB60

Formani Holland B.V. - Amerikalaan 55 - 6199 AE Maastricht Airport - tel: +31 (0)43 308 90 00 - www.formani.nl - info@formani.nl

A3

Format: