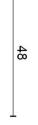

#### **Finishes**

- satin stainless steel
- satin black
- bronze
- O white

PB60 / 2701Z051INXX0 3-7-2024

PB60

flush ring stainless steel

9.5

35

48

Doc no.: Drawn by: Christian Brimbois Creation date: 26-3-2013 2701Z051 PB60 V03.dwg

Part number:

PB60

Formani Holland B.V. - Amerikalaan 55 - 6199 AE Maastricht Airport - tel: +31 (0)43 308 90 00 - www.formani.nl - info@formani.nl