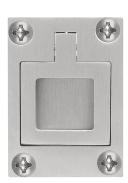

#### **Product information**

Code: 2701Z050INXX0 Finish: satin stainless steel

UNIT: Piece Collection: ONE Designer: Piet Boon

EAN code: 8718009164679

## **PB51**

flush ring stainless steel

back view

38

Īσ

Doc no.: Drawn by: Christian Brimbois Creation date: 26-3-2013 Formani Holland B.V. - Amerikalaan 55 - 6199 AE Maastricht Airport - tel: +31 (0)43 308 90 00 - www.formani.nl - info@formani.nl 2701Z050 PB51 V02.dwg Part number: **PB51** Format: