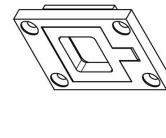

#### **Product information**

Code: 2701Z050INXX0 Finish: satin stainless steel

UNIT: Piece Collection: ONE Designer: Piet Boon

EAN code: 8718009164679

## **PB51**

flush ring stainless steel

back view

38

Īσ

Doc no.: Drawn by: Christian Brimbois Creation date: 26-3-2013 Formani Holland B.V. - Amerikalaan 55 - 6199 AE Maastricht Airport - tel: +31 (0)43 308 90 00 - www.formani.nl - info@formani.nl 2701Z050 PB51 V02.dwg Part number: **PB51** Format: