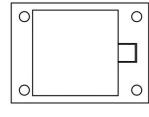

#### **Product information**

Code: 2701Z050INXX0 Finish: satin stainless steel

UNIT: Piece Collection: ONE Designer: Piet Boon

EAN code: 8718009164679

## **PB51**

flush ring stainless steel

back view

38

Īσ

Doc no.: Drawn by: Christian Brimbois Creation date: 26-3-2013 Formani Holland B.V. - Amerikalaan 55 - 6199 AE Maastricht Airport - tel: +31 (0)43 308 90 00 - www.formani.nl - info@formani.nl 2701Z050 PB51 V02.dwg Part number: **PB51** Format: