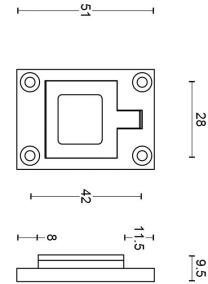

## **PB51**

flush ring stainless steel

back view

38

Īσ

Doc no.: Drawn by: Christian Brimbois Creation date: 26-3-2013 Formani Holland B.V. - Amerikalaan 55 - 6199 AE Maastricht Airport - tel: +31 (0)43 308 90 00 - www.formani.nl - info@formani.nl 2701Z050 PB51 V02.dwg Part number: **PB51** Format: