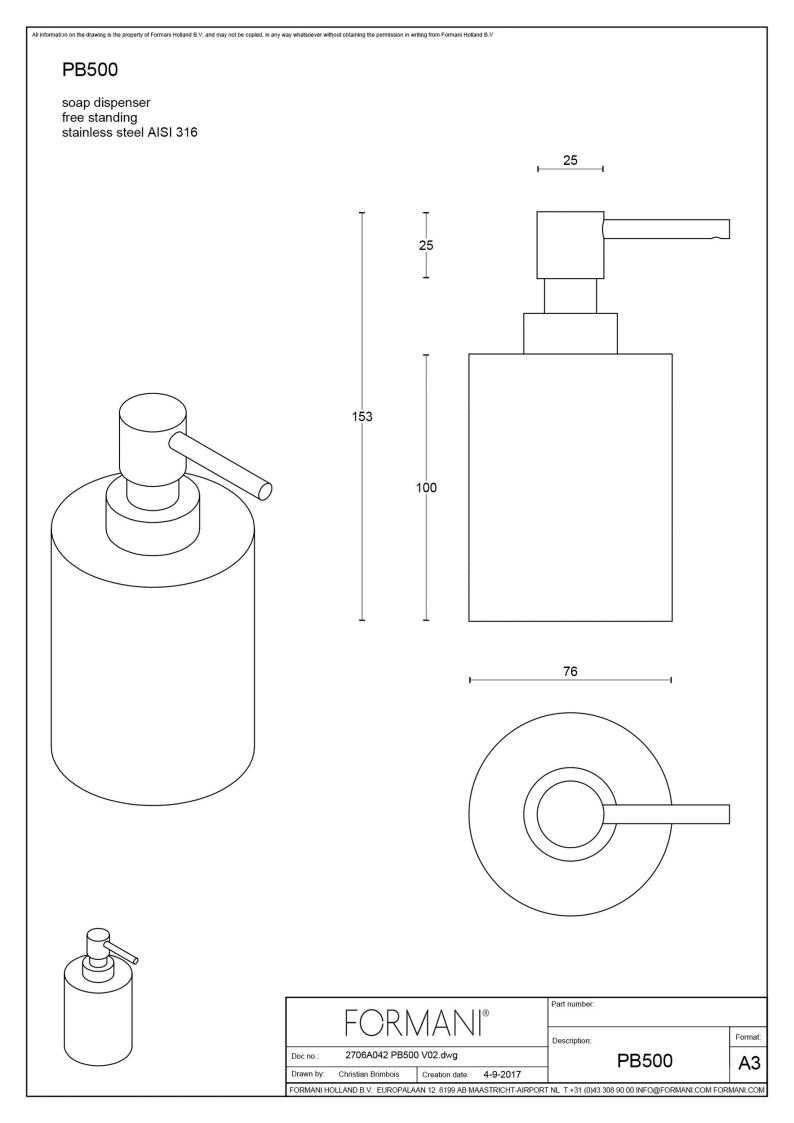

### **PB500**

soap dispenser free standing

#### **Product information**

Code: 2706A042INXX0 Finish: satin stainless steel

UNIT: Piece Collection: ONE Designer: Piet Boon

EAN code: 8718009191804