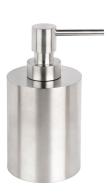

### **PB500**

soap dispenser free standing

#### **Product information**

Code: 2706A042INXX0 Finish: satin stainless steel

UNIT: Piece Collection: ONE Designer: Piet Boon

EAN code: 8718009191804