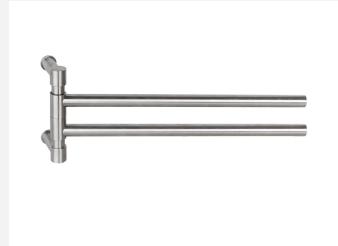

### **PB450**

swivel towel bar

#### **Product information**

Code: 2706A004INXX0 Finish: satin stainless steel

UNIT: Piece
Collection: ONE
Designer: Piet Boon

EAN code: 8718009191736