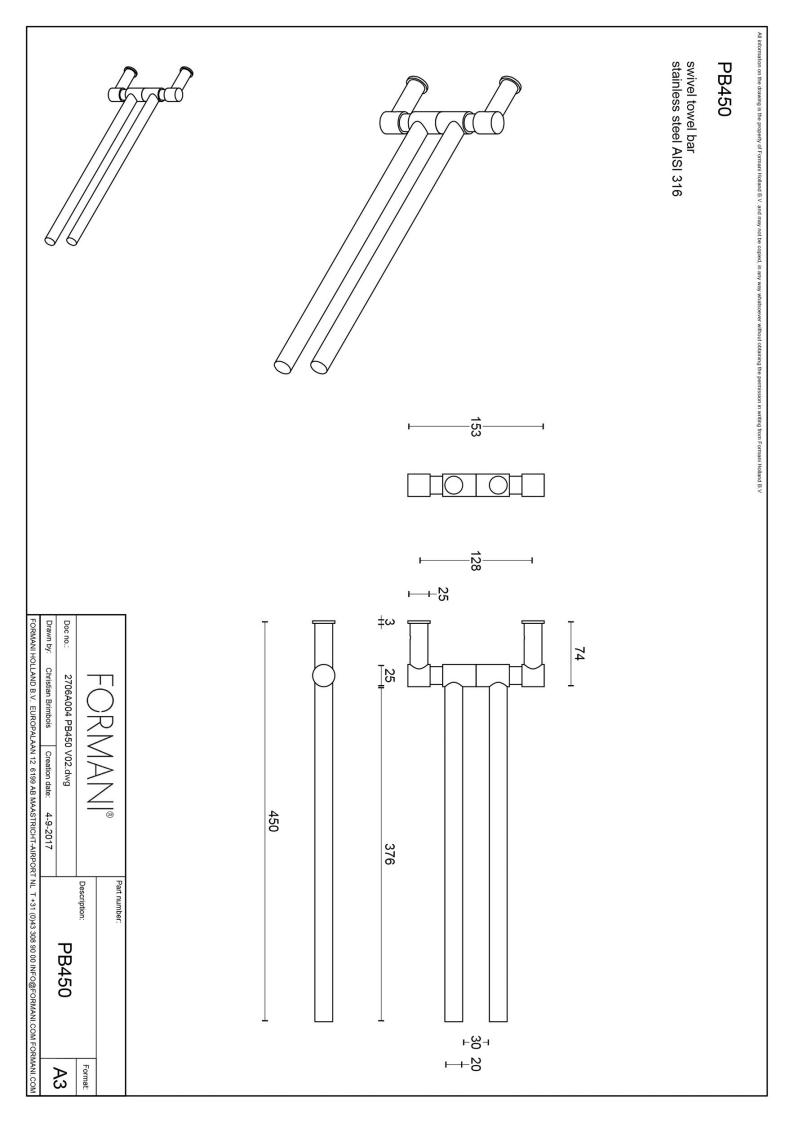

### **PB450**

swivel towel bar

#### **Product information**

Code: 2706A004INXX0 Finish: satin stainless steel

UNIT: Piece
Collection: ONE
Designer: Piet Boon

EAN code: 8718009191736