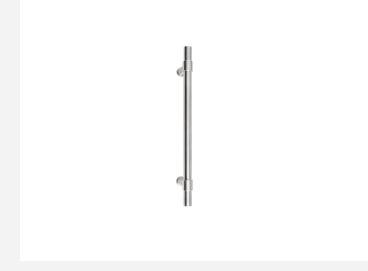

### **PB400 NP**

pull handle including concealed fixings

#### **Product information**

Code: 2701G001INXX1 Finish: satin stainless steel UNIT: Piece Collection: ONE Designer: Piet Boon EAN code: 8718009168035