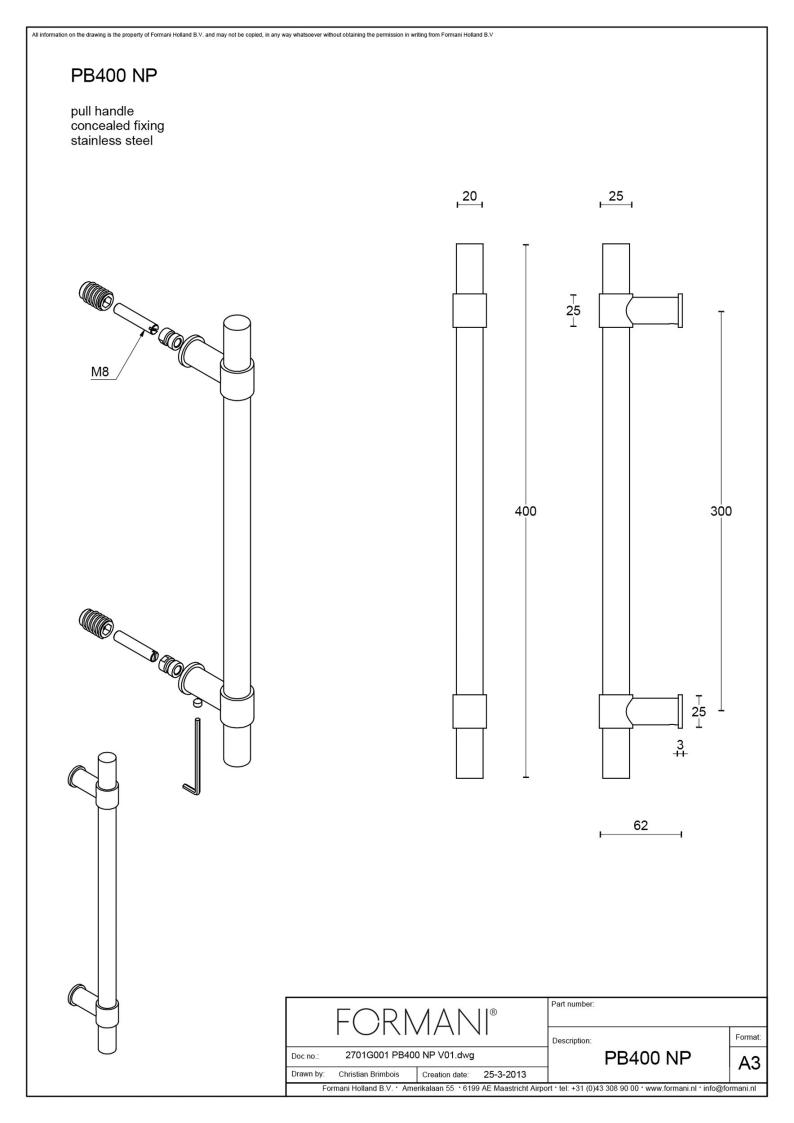

### **PB400 NP**

pull handle including concealed fixings

#### **Product information**

Code: 2701G001INXX1 Finish: satin stainless steel UNIT: Piece Collection: ONE Designer: Piet Boon EAN code: 8718009168035