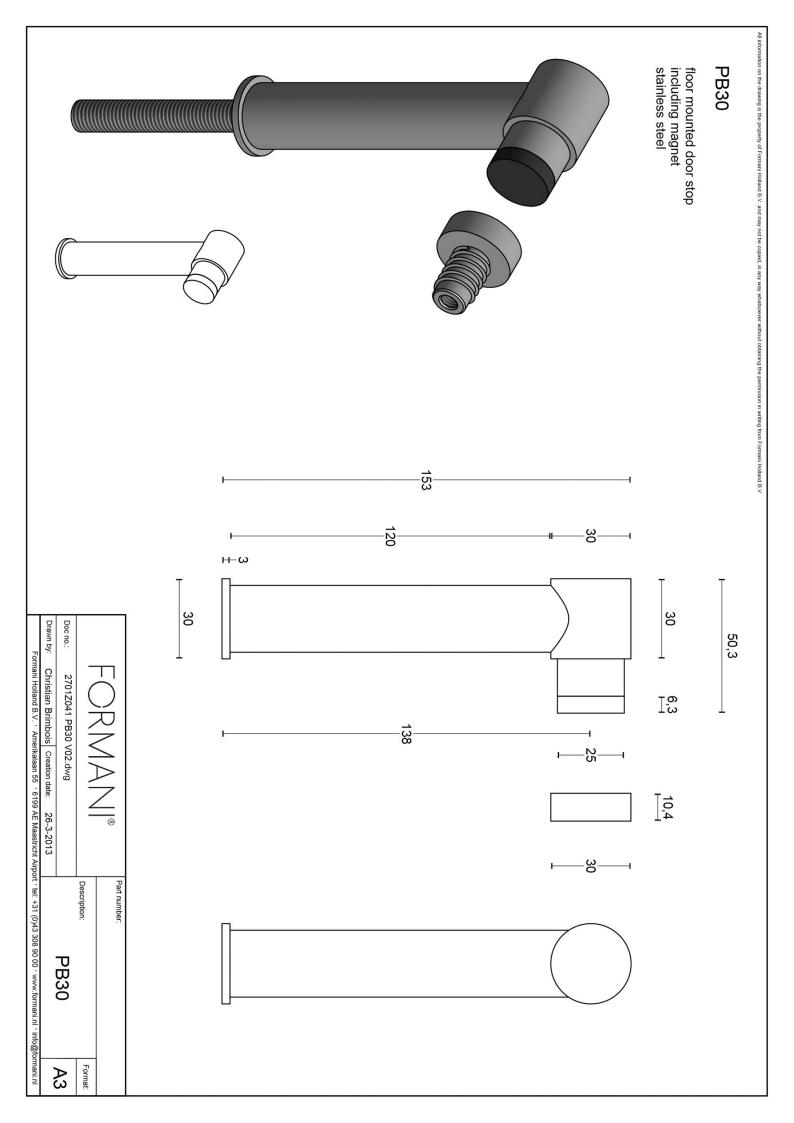

### **FORMANI**<sup>®</sup>

floor mounted door stop including magnet

#### **Product information**

Code: 2701ZO41INXXO Finish: satin stainless steel UNIT: Piece Collection: ONE Designer: Piet Boon EAN code: 8718009226148