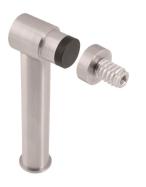

### **FORMANI**<sup>®</sup>

floor mounted door stop including magnet

#### **Product information**

Code: 2701ZO41INXXO Finish: satin stainless steel UNIT: Piece Collection: ONE Designer: Piet Boon EAN code: 8718009226148