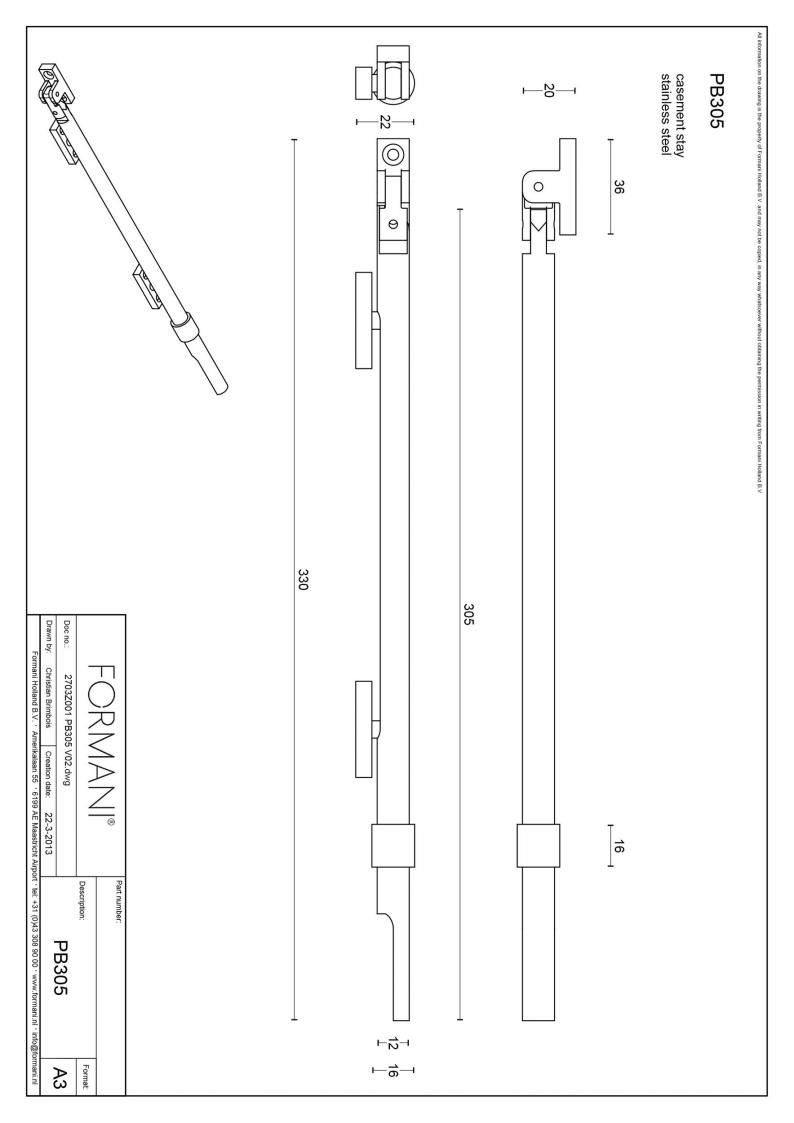

### **PB305**

solid casement stay with two pins including slide guide channel

#### **Product information**

Code: 2703Z001INXX0 Finish: satin stainless steel

UNIT: Piece Collection: ONE Designer: Piet Boon EAN code: 8718009167199