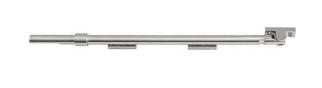

### **PB305**

solid casement stay with two pins including slide guide channel

#### **Product information**

Code: 2703Z001INXX0 Finish: satin stainless steel

UNIT: Piece Collection: ONE Designer: Piet Boon EAN code: 8718009167199