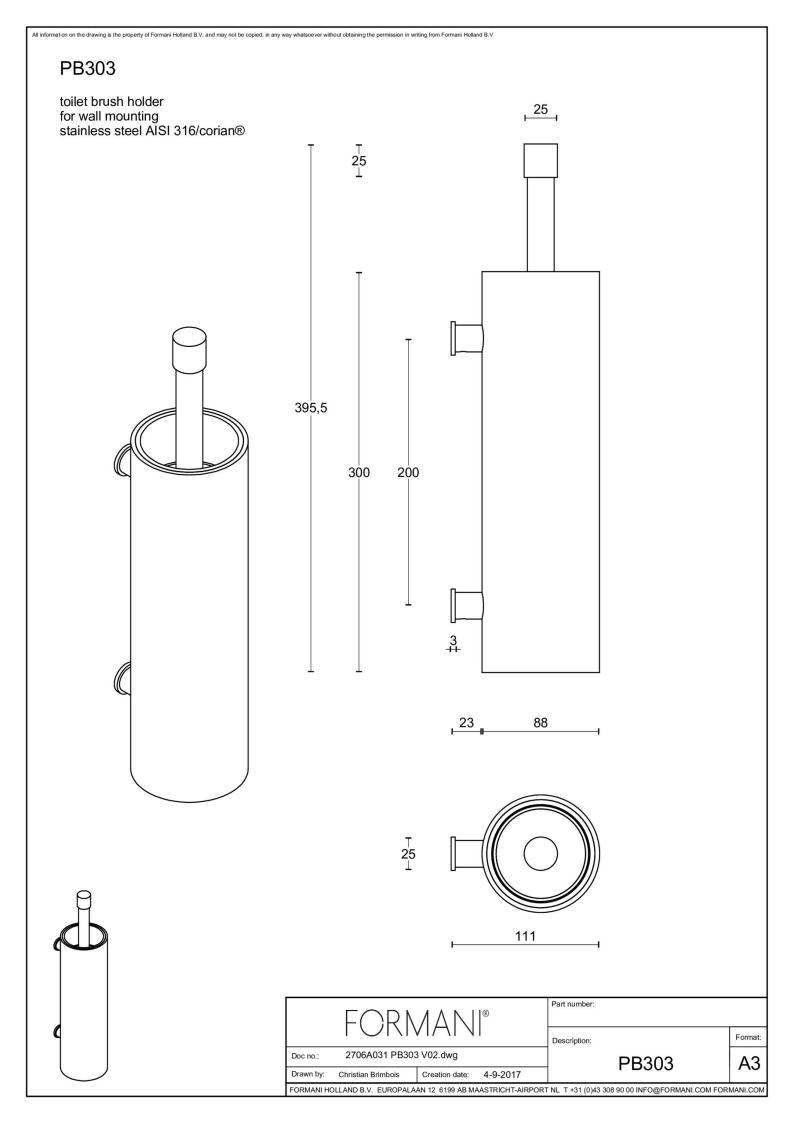

## **PB303**

toiletbrush holder for wall mounting

#### **Product information**

Code: 2706A031INCOL Finish: satin stainless steel

UNIT: Piece Collection: ONE Designer: Piet Boon

EAN code: 8718009332658

#### **Finishes**

satin stainless steel

PB303 / 2706A031INCOL 3-7-2024