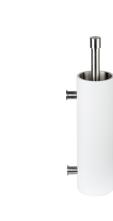

## **PB303**

toiletbrush holder for wall mounting

#### **Product information**

Code: 2706A031INCOL Finish: satin stainless steel

UNIT: Piece Collection: ONE Designer: Piet Boon

EAN code: 8718009332658