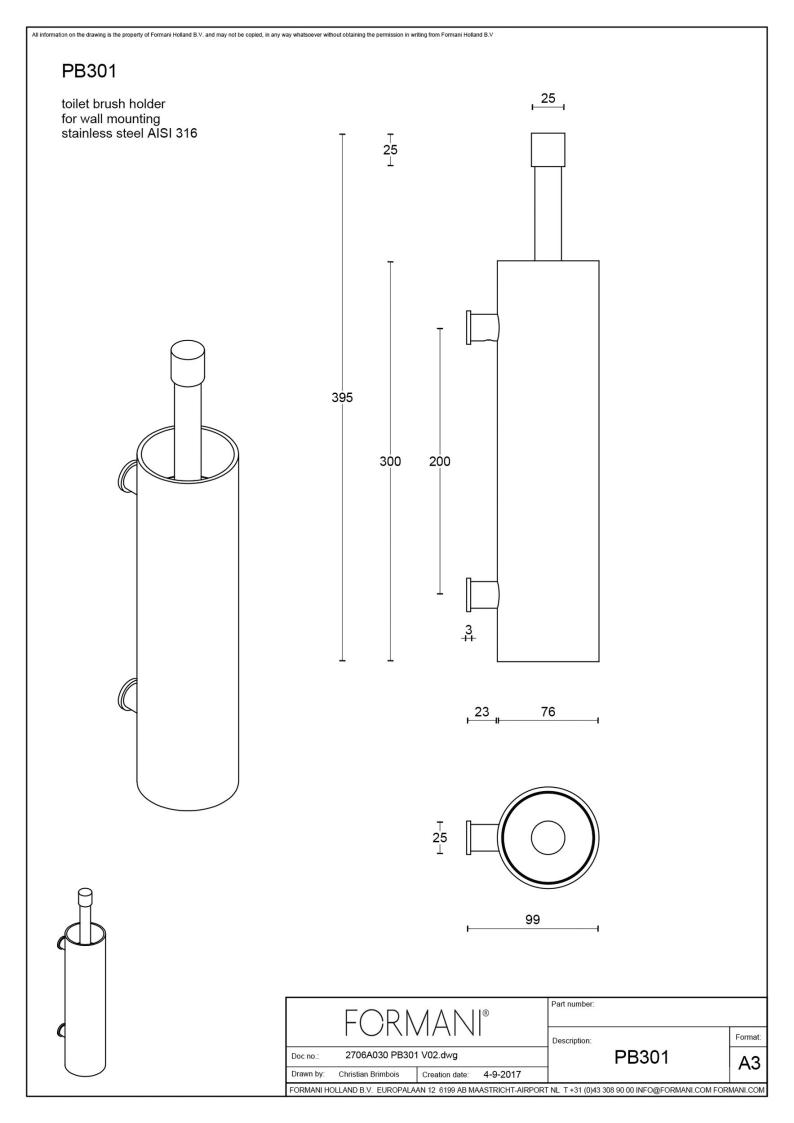

### PB301

toiletbrush holder for wall mounting

#### **Product information**

Code: 2706A030INXXL Finish: satin stainless steel UNIT: Piece Collection: ONE Designer: Piet Boon EAN code: 8718009332634