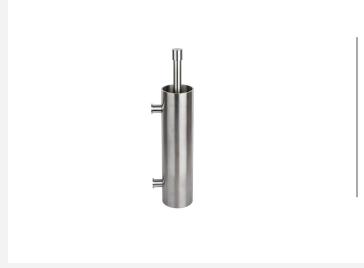

### PB301

toiletbrush holder for wall mounting

#### **Product information**

Code: 2706A030INXXL Finish: satin stainless steel UNIT: Piece Collection: ONE Designer: Piet Boon EAN code: 8718009332634