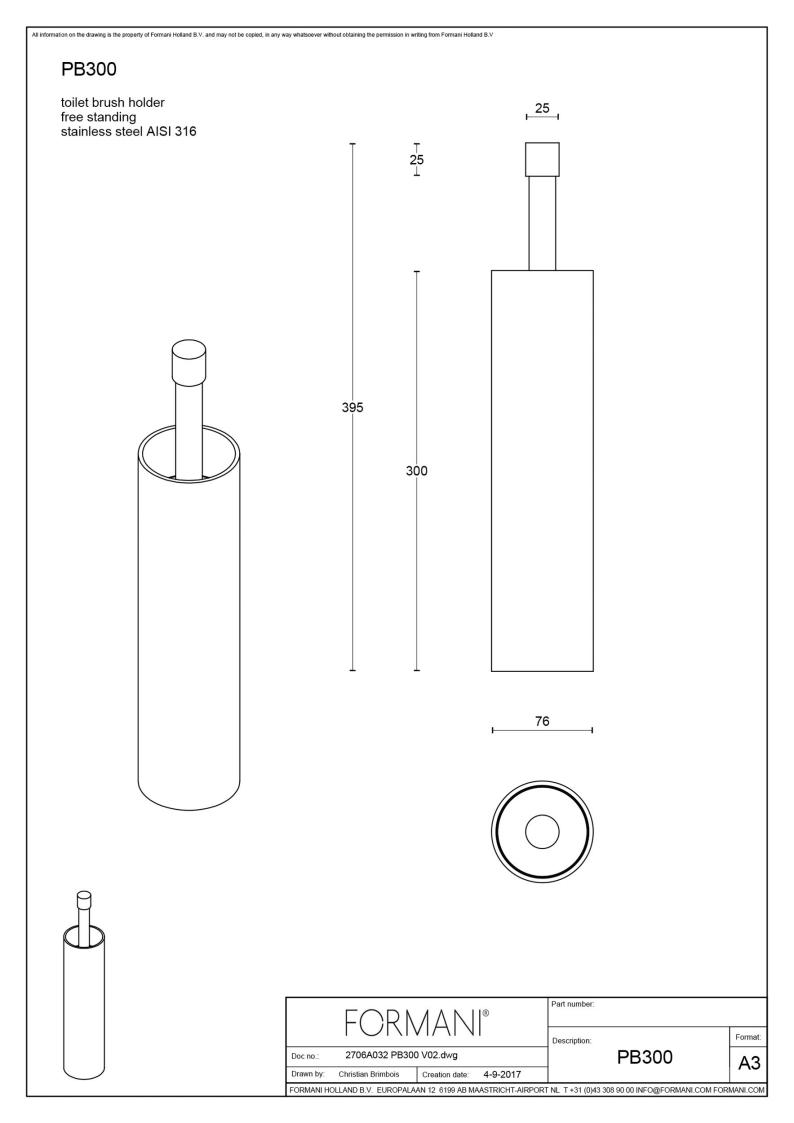

## PB300

toiletbrush holder free standing

#### **Product information**

Code: 2706A032NMXXL Finish: satin black UNIT: Piece Collection: ONE Designer: Piet Boon EAN code: 8718009315736