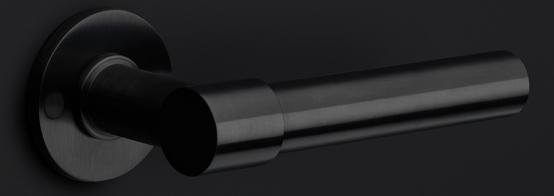

#### **Product information**

Code: 2706A032NMXXL Finish: satin black UNIT: Piece Collection: ONE Designer: Piet Boon EAN code: 8718009315736

#### **ONE** by Piet Boon

The ONE series consists of door, window, and furniture fittings and is complemented by bathroom accessories such as soap dispensers and toilet brush holders, which serve to enrich spaces and create a harmonious whole.

Simplicity is the essence of the design of our iconic ONE hardware series by Piet Boon, with the cylindrical volume forming its core. The clean lines and high-quality finish embody beauty and refinement, forming a coherent, elegant whole. It's safe to say that the ONE series has developed into a true icon in the world of door handles and interior design.