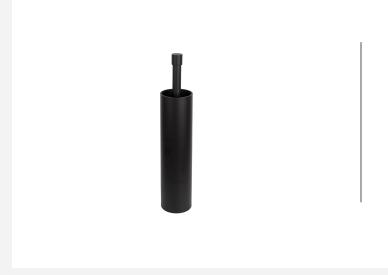

## PB300

toiletbrush holder free standing

#### **Product information**

Code: 2706A032NMXXL Finish: satin black UNIT: Piece Collection: ONE Designer: Piet Boon EAN code: 8718009315736